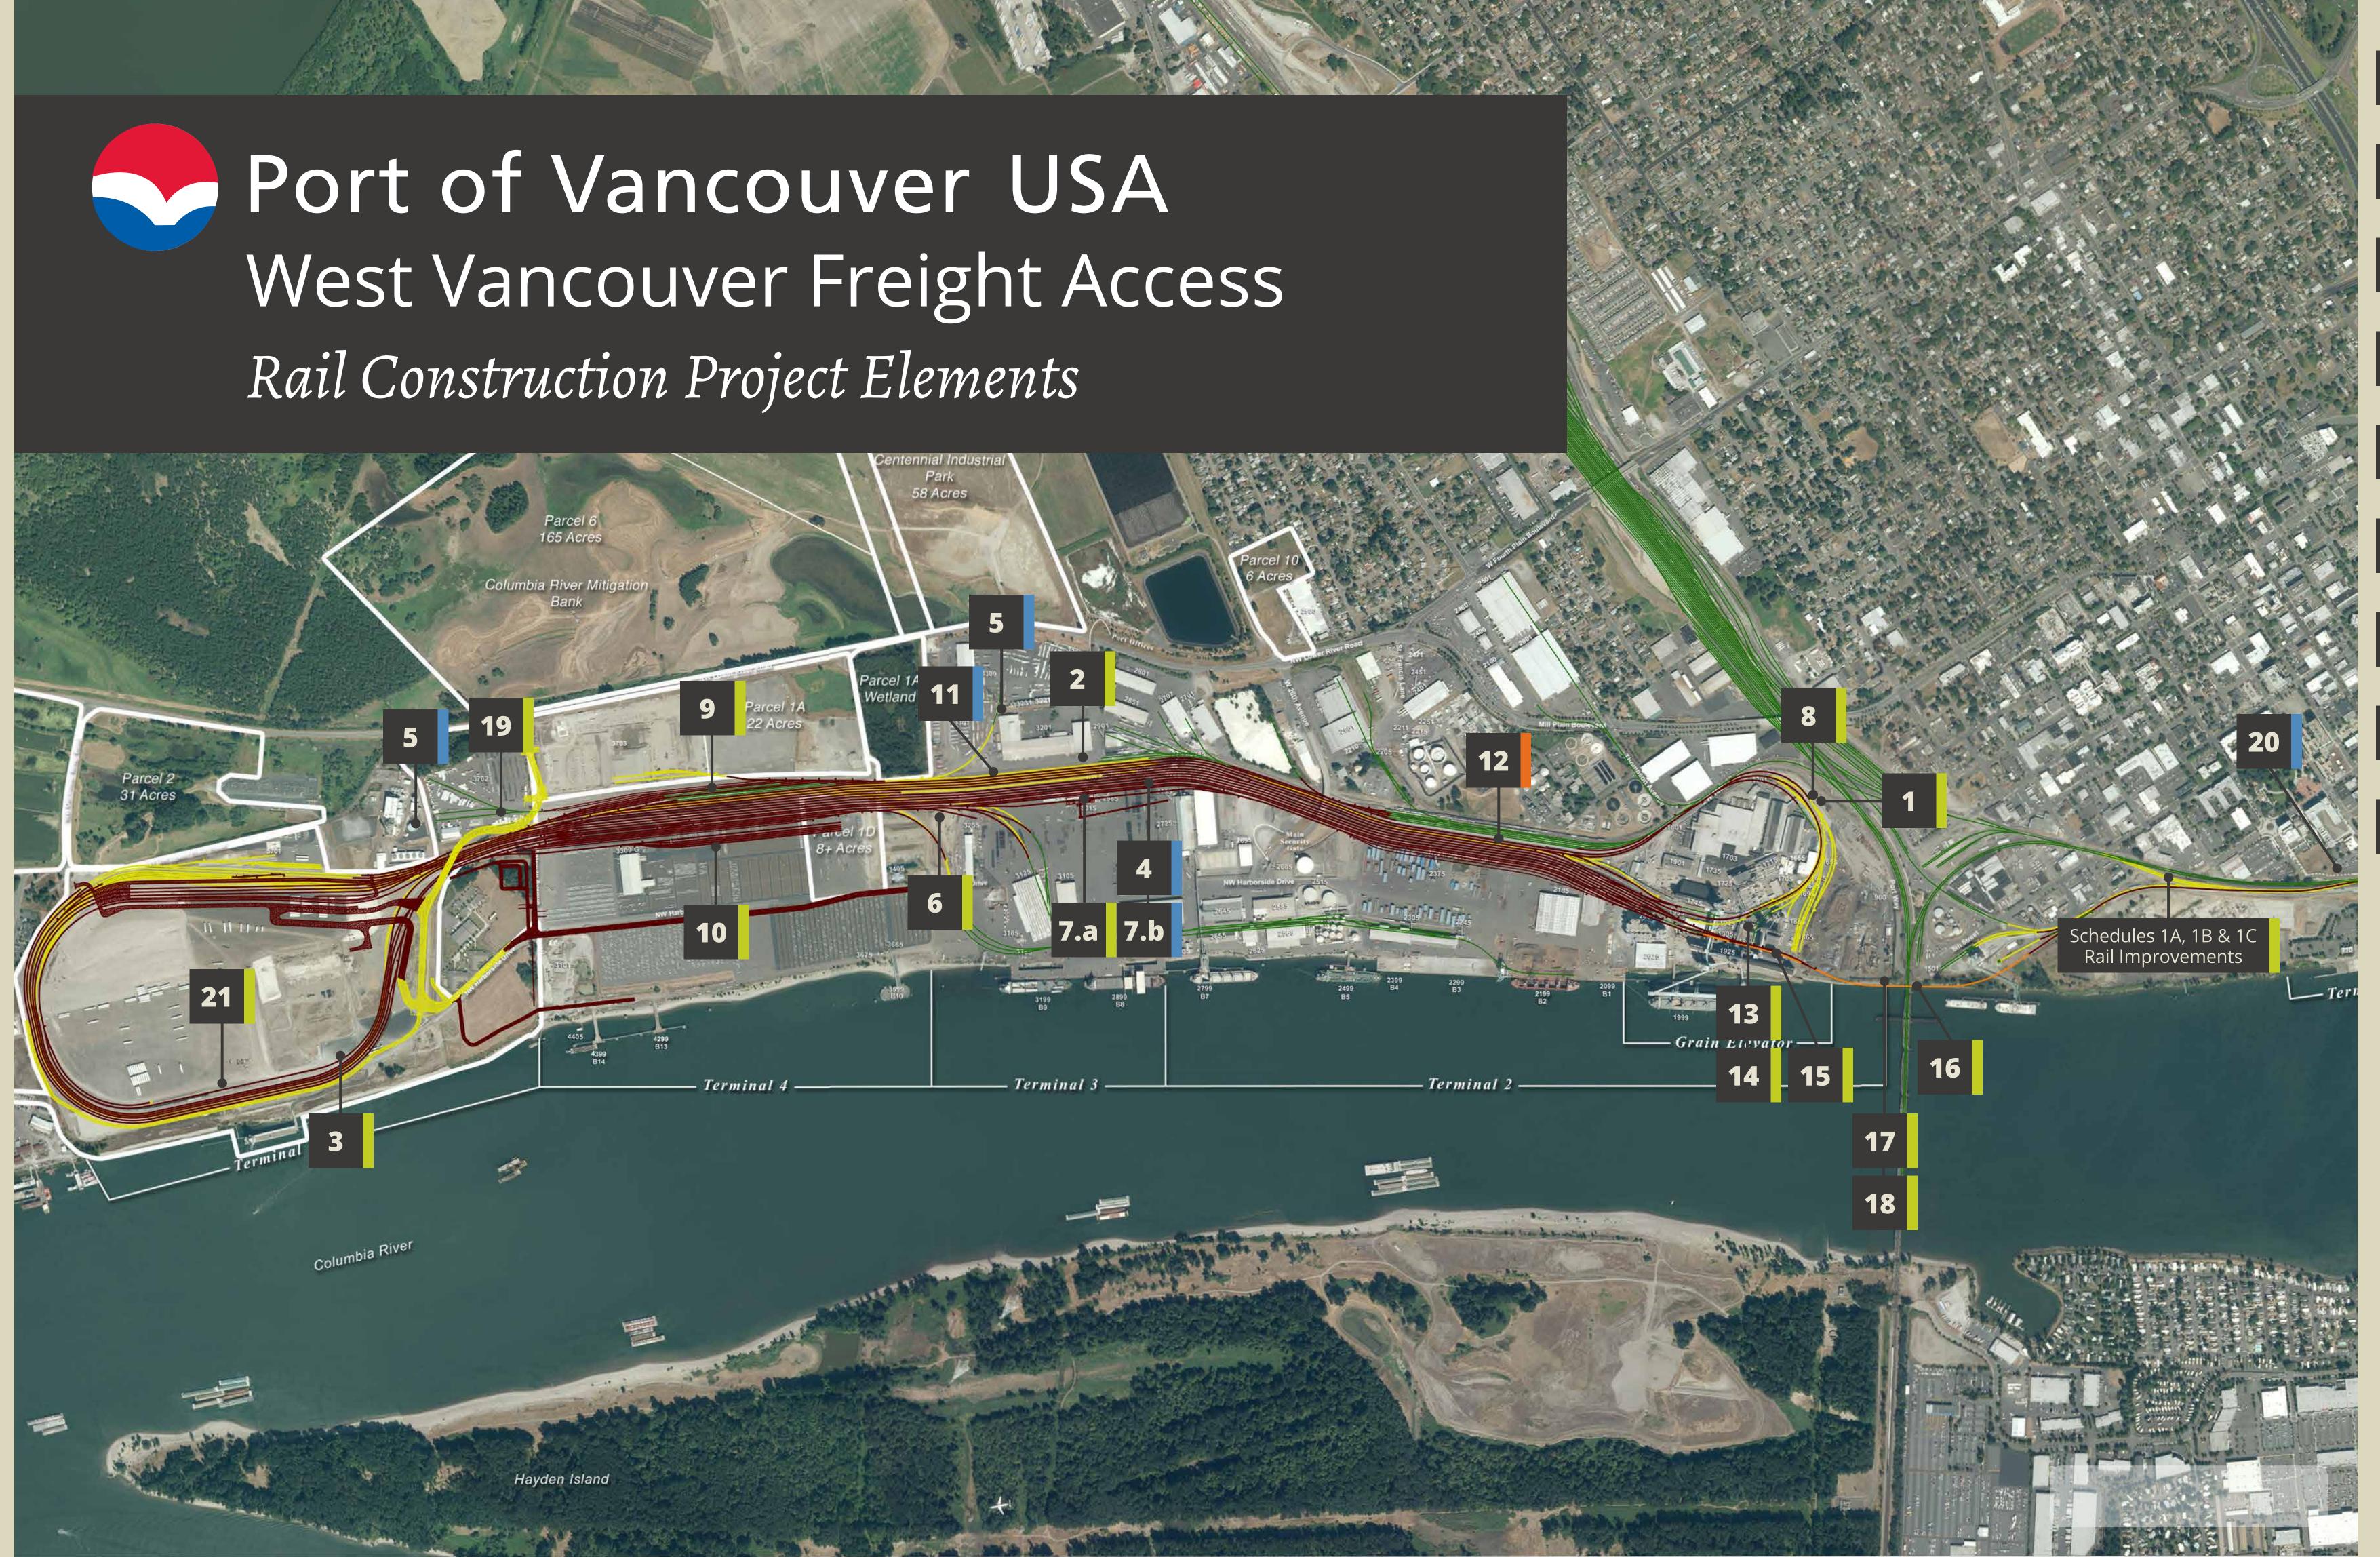

## COMPLETE (16)

## FUTURE IMPROVEMENTS IN PROGRESS

- 1 Grain Subdivision Phase A
- 2 Utility Relocation Project
- Terminal 5 Unit Train Improvements
- 4 Bulk Unloading Facility
- 5 Property Acquisition
- 6 Terminal 3 Rail Access
- 7.a Bulk Unloading Facility Utilities
- 7.b Bulk Unloading Facility Track Work
- **8** Grain Subdivision Phase B
- Grain Track Unit Train Improvements Phase A
- Bulk Facility/Subaru Track Relocation
- Grain Track Unit Train Improvements Phase B
- Grain Track Unit Train Improvements Phase C

- Malting Facility Relocation Phase A
- Malting Facility Relocation Phase B
- Malting Drumhouse Demolition
- Schedule 2 Rail Trench In-Water Work Phase A - DP2A
- 17 Schedule 2 Rail Trench DP1
- Schedule 2 Rail Trench In-Water Work Phase B - DP2B
- 19 Gateway Avenue Overpass
- 20 BNSF C&M Agreement
- Terminal 5 Rail Loop Expansion SPL & 4000A

## **Updated:** 09-08-2016

Notes: The WVFA project consists of 21 separate project elements as noted by numbering system above.

Construction will not necessarily occur in numerical order.