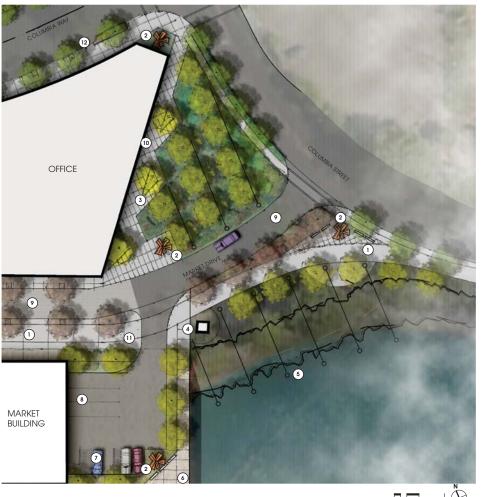

## REUSE: MARKET SQUARE

- (1) RENAISSANCE TRAIL
- (2) ART/SCULPTURE/INTERPRETIVE ELEMENT
- (3) OUTDOOR CAFE SEATING
- (4) KIOSK/COFFEE SHOP/RESTROOM
- (5) BREWERY/RESTAURANT
- O VINE CANOPY SEATING AREA
- WATER PLAZA

- 8 FESTIVAL PEDESTRIAN ZONE
- WOONERF/PEDESTRIAN CROSSING
- (10) HOTEL DROP-OFF
- 11) MARKET PIER PLAZA
- (12) BOLLARDS
- (13) ON-STREET PARKING