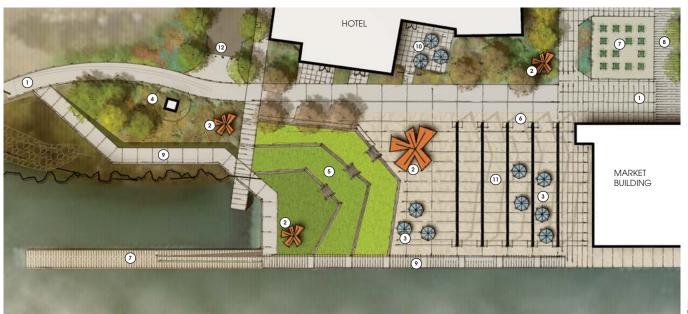

## REUSE: MARKET PIER PLAZA

### SITE ELEMENTS

- (1) RENAISSANCE TRAIL
- (2) ART/SCULPTURE/INTERPRETIVE ELEMENT
- (3) OUTDOOR CAFE SEATING
- (4) RESTROOM
- (5) TIERED LAWN SEATING
- (6) MARKET BUILDING SPACE FRAME
- (7) BOARDING DOCK ACCESS
- (8) FESTIVAL PEDESTRIAN ZONE
- (9) ACCESSIBLE DOCK/PIER WALKWAYS
- (10) HOTEL OUTDOOR ZONES
- (1) MARKET PIER PLAZA
- (12) BOLLARDS