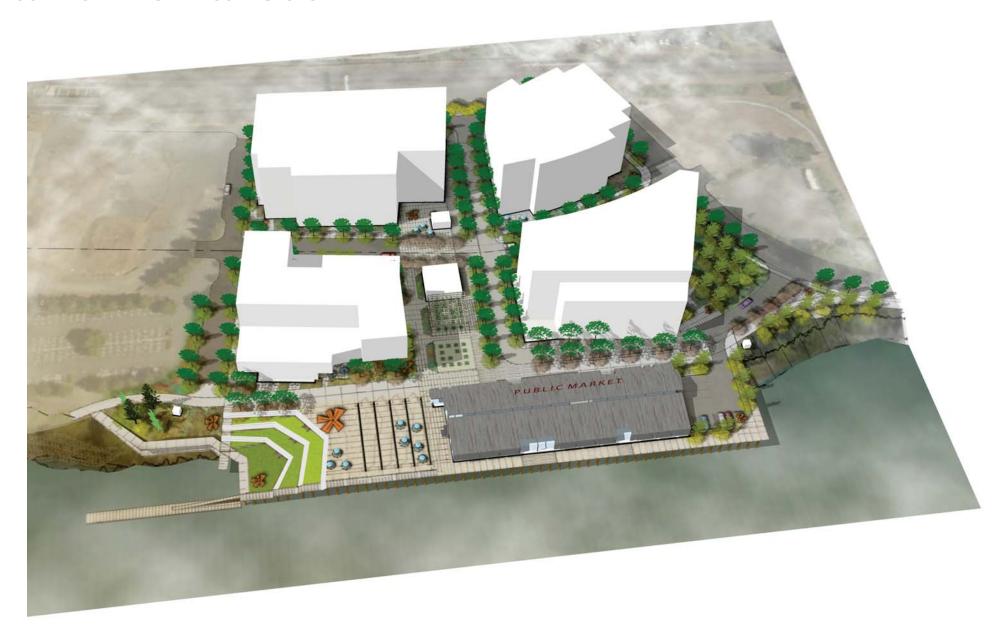

EET PARKING











## REUSE: MARKET PIER PLAZA



### SITE ELEMENTS

- (1) RENAISSANCE TRAIL
- (2) ART/SCULPTURE/INTERPRETIVE ELEMENT
- (3) OUTDOOR CAFE SEATING
- (4) RESTROOM
- (5) TIERED LAWN SEATING
- (6) MARKET BUILDING SPACE FRAME
- (7) BOARDING DOCK ACCESS
- (8) FESTIVAL PEDESTRIAN ZONE
- (9) ACCESSIBLE DOCK/PIER WALKWAYS
- (10) HOTEL OUTDOOR ZONES
- (1) MARKET PIER PLAZA
- (12) BOLLARDS



















## REUSE: EAST PORTAL GATEWAY













- 1) RENAISSANCE TRAIL
- 2 ART/SCULPTURE/INTERPRETIVE ELEMENT
- (3) OUTDOOR CAFE SEATING
- (4) RESTROOM
- (5) ART PILINGS EXTEND INTO SITE
- 6 VIEW SEATING ON PIER
- 7) ADA PARKING

- (8) LOADING/SERVICE
- SERVICE/FIRE ACCESS DRIVE
- (10) OFFICE ACCESS
- (1) BOLLARDS
- (12) ON-STREET PARKING











# REUSE: BUILDING MASSING STUDY