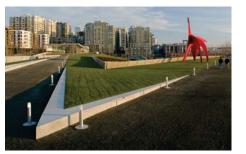

## REUSE: MARKET SQUARE

- (1) RENAISSANCE TRAIL
- (2) ART/SCULPTURE/INTERPRETIVE ELEMENT
- (3) OUTDOOR CAFE SEATING
- (4) KIOSK/COFFEE SHOP/RESTROOM
- (5) BREWERY/RESTAURANT
- O VINE CANOPY SEATING AREA
- WATER PLAZA

- 8 FESTIVAL PEDESTRIAN ZONE
- WOONERF/PEDESTRIAN CROSSING
- (10) HOTEL DROP-OFF
- 11) MARKET PIER PLAZA
- (12) BOLLARDS
- (13) ON-STREET PARKING