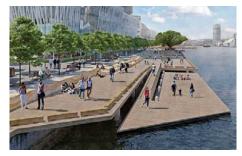

## REUSE: MARKET PIER PLAZA

### SITE ELEMENTS

- (1) RENAISSANCE TRAIL
- (2) ART/SCULPTURE/INTERPRETIVE ELEMENT
- (3) OUTDOOR CAFE SEATING
- (4) RESTROOM
- (5) TIERED LAWN SEATING
- (6) MARKET BUILDING SPACE FRAME
- (7) BOARDING DOCK ACCESS
- (8) FESTIVAL PEDESTRIAN ZONE
- (9) ACCESSIBLE DOCK/PIER WALKWAYS
- (10) HOTEL OUTDOOR ZONES
- (1) MARKET PIER PLAZA
- (12) BOLLARDS