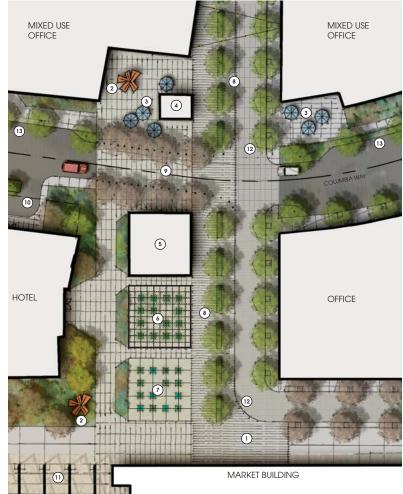

# **REUSE: NORTH PORTAL**

### SITE ELEMENTS

- (1) ART/SCULPTURE/INTERPRETIVE ELEMENT
- OUTDOOR CAFE SEATING
- 3 FESTIVAL PEDESTRIAN ZONE/SERVICE/FIRE ACCESS
- (4) OVERHEAD CATENARY LIGHTING
- 5 OFFICE OUTDOOR ZONES
- 6 BOLLARDS
- 7 ON-STREET PARKING