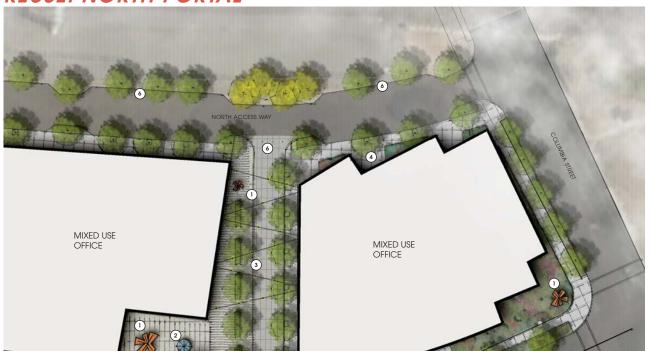

# **REUSE: NORTH PORTAL**

### SITE ELEMENTS

- (1) ART/SCULPTURE/INTERPRETIVE ELEMENT
- OUTDOOR CAFE SEATING
- 3 FESTIVAL PEDESTRIAN ZONE/SERVICE/FIRE ACCESS
- (4) OVERHEAD CATENARY LIGHTING
- 5 OFFICE OUTDOOR ZONES
- 6 BOLLARDS
- 7 ON-STREET PARKING