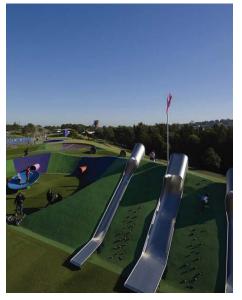

#### SITE ELEMENTS

- (1) RENAISSANCE TRAIL
- (2) ART/SCULPTURE/INTERPRETIVE ELEMENT
- 3 OUTDOOR CAFE SEATING
- (4) COVERED CANOPY
- (5) PLAY LAWN MOUND
- (6) SEATING WALLS
- (7) BOARDING DOCK ACCESS
- (8) SLOPED PLAY AREAS
- (9) ACCESSIBLE DOCK/PIER WALKWAYS
- (10) HOTEL OUTDOOR ZONES
- 11 MARKET PIER PLAZA
- (2) ACCESS DRIVE/FIRE LANE
- (13) 1-WAY ACCESS DRIVE/DROP OFF