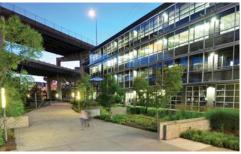

## REVIVE: NORTH PORTAL

#### SITE ELEMENTS

- (1) ART/SCULPTURE/INTERPRETIVE ELEMENT
- OUTDOOR CAFE SEATING
- 3 FESTIVAL PEDESTRIAN ZONE
- (4) OFFICE OUTDOOR ZONE
- 5 ACCESS DRIVE/FIRE LANE
- 6 ON-STREET PARKING
- 7) WATER FEATURE