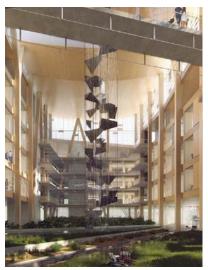

# CONCEPT 2: **REVIVE**

#### SITE AREAS

- A RENAISSANCE TRAIL
- **B** MARKET PIER PLAZA
- © SERVICE ACCESS/PARKING
- MARKET SQUARE
- **E** EAST PORTAL GATEWAY
- NORTH PORTAL







## REVIVE: NORTH PORTAL



#### SITE ELEMENTS

- (1) ART/SCULPTURE/INTERPRETIVE ELEMENT
- OUTDOOR CAFE SEATING
- 3 FESTIVAL PEDESTRIAN ZONE
- (4) OFFICE OUTDOOR ZONE
- 5 ACCESS DRIVE/FIRE LANE
- 6 ON-STREET PARKING
- 7) WATER FEATURE





















## REVIVE: MARKET SQUARE





- 1 RENAISSANCE TRAIL
- (2) ART/SCULPTURE/INTERPRETIVE ELEMENT
- (3) OUTDOOR CAFE SEATING
- (4) KIOSK/COFFEE SHOP/RESTROOM
- (5) PLAY LAWN
- 6 SEATING WALLS
- WATER PLAZA

8 ALLEY W/ CATENARY LIGHTING

MARKET BUILDING

- (9) WOONERF/PEDESTRIAN CROSSING
- (10) HOTEL DROP-OFF
- (1) MARKET PIER PLAZA
- 1-WAY ACCESS DRIVE/DROP OFF
- (13) BOLLARDS
- (14) ON-STREET PARKING











#### REVIVE: MARKET PIER PLAZA



#### SITE ELEMENTS

- (1) RENAISSANCE TRAIL
- (2) ART/SCULPTURE/INTERPRETIVE ELEMENT
- 3 OUTDOOR CAFE SEATING
- (4) COVERED CANOPY
- (5) PLAY LAWN MOUND
- (6) SEATING WALLS
- (7) BOARDING DOCK ACCESS
- (8) SLOPED PLAY AREAS
- (9) ACCESSIBLE DOCK/PIER WALKWAYS
- (10) HOTEL OUTDOOR ZONES
- 11 MARKET PIER PLAZA
- (2) ACCESS DRIVE/FIRE LANE
- (13)