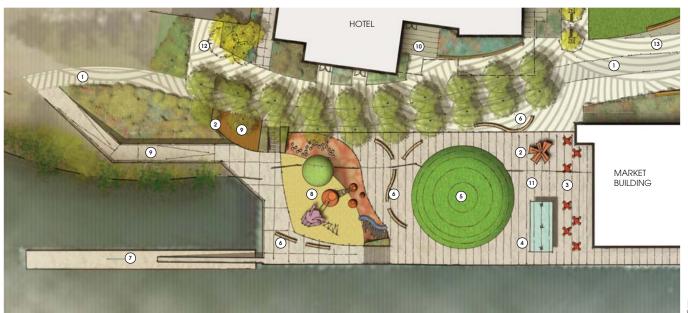

#### REVIVE: MARKET PIER PLAZA

#### SITE ELEMENTS

- (1) RENAISSANCE TRAIL
- (2) ART/SCULPTURE/INTERPRETIVE ELEMENT
- 3 OUTDOOR CAFE SEATING
- (4) COVERED CANOPY
- (5) PLAY LAWN MOUND
- (6) SEATING WALLS
- (7) BOARDING DOCK ACCESS
- (8) SLOPED PLAY AREAS
- (9) ACCESSIBLE DOCK/PIER WALKWAYS
- (10) HOTEL OUTDOOR ZONES
- 11 MARKET PIER PLAZA
- (2) ACCESS DRIVE/FIRE LANE
- (13) 1-WAY ACCESS DRIVE/DROP OFF