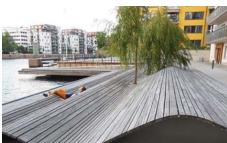

#### REVIVE: MARKET PIER PLAZA

#### SITE ELEMENTS

- (1) RENAISSANCE TRAIL
- (2) ART/SCULPTURE/INTERPRETIVE ELEMENT
- 3 OUTDOOR CAFE SEATING
- (4) COVERED CANOPY
- (5) PLAY LAWN MOUND
- (6) SEATING WALLS
- (7) BOARDING DOCK ACCESS
- (8) SLOPED PLAY AREAS
- (9) ACCESSIBLE DOCK/PIER WALKWAYS
- (10) HOTEL OUTDOOR ZONES
- 11 MARKET PIER PLAZA
- (2) ACCESS DRIVE/FIRE LANE
- (13) 1-WAY ACCESS DRIVE/DROP OFF