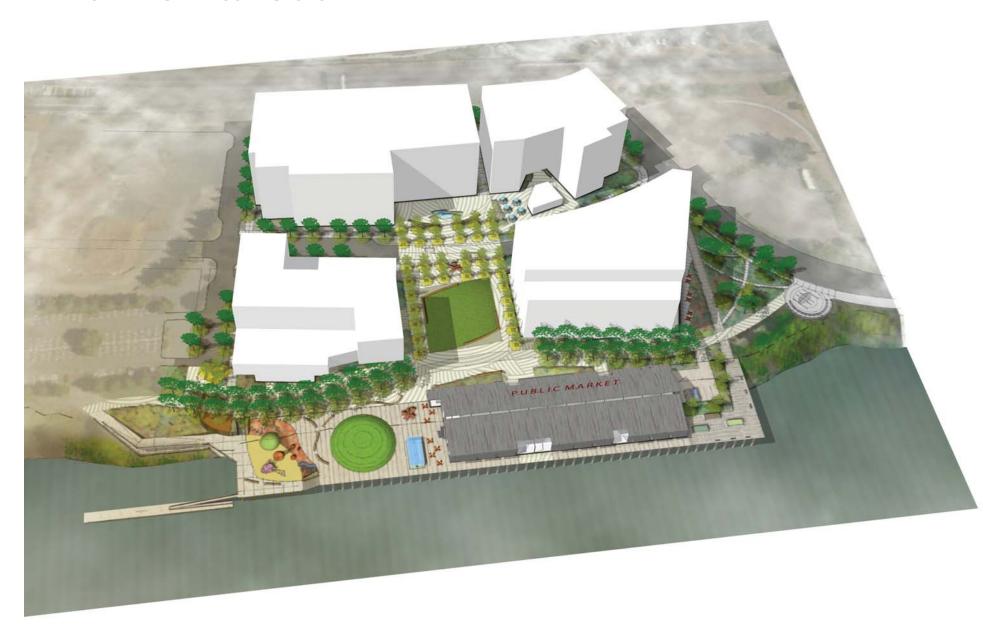

#### SITE AREAS

- A RENAISSANCE TRAIL
- **B** MARKET PIER PLAZA
- © SERVICE ACCESS/PARKING
- MARKET SQUARE
- **E** EAST PORTAL GATEWAY
- NORTH PORTAL

## REVIVE: NORTH PORTAL

#### SITE ELEMENTS

- (1) ART/SCULPTURE/INTERPRETIVE ELEMENT
- OUTDOOR CAFE SEATING
- 3 FESTIVAL PEDESTRIAN ZONE
- (4) OFFICE OUTDOOR ZONE
- 5 ACCESS DRIVE/FIRE LANE
- 6 ON-STREET PARKING
- 7) WATER FEATURE

## REVIVE: MARKET SQUARE

- 1 RENAISSANCE TRAIL
- (2) ART/SCULPTURE/INTERPRETIVE ELEMENT
- (3) OUTDOOR CAFE SEATING
- (4) KIOSK/COFFEE SHOP/RESTROOM
- (5) PLAY LAWN
- 6 SEATING WALLS
- WATER PLAZA

8 ALLEY W/ CATENARY LIGHTING

MARKET BUILDING

- (9) WOONERF/PEDESTRIAN CROSSING
- (10) HOTEL DROP-OFF
- (1) MARKET PIER PLAZA
- 1-WAY ACCESS DRIVE/DROP OFF
- (13) BOLLARDS
- (14) ON-STREET PARKING

#### REVIVE: MARKET PIER PLAZA

#### SITE ELEMENTS

- (1) RENAISSANCE TRAIL
- (2) ART/SCULPTURE/INTERPRETIVE ELEMENT
- 3 OUTDOOR CAFE SEATING
- (4) COVERED CANOPY
- (5) PLAY LAWN MOUND
- (6) SEATING WALLS
- (7) BOARDING DOCK ACCESS
- (8) SLOPED PLAY AREAS
- (9) ACCESSIBLE DOCK/PIER WALKWAYS
- (10) HOTEL OUTDOOR ZONES
- 11 MARKET PIER PLAZA
- (2) ACCESS DRIVE/FIRE LANE
- (13) 1-WAY ACCESS DRIVE/DROP OFF

## REVIVE: EAST PORTAL GATEWAY

- (1) RENAISSANCE TRAIL
- (2) ART/SCULPTURE/INTERPRETIVE ELEMENT
- (3) OUTDOOR CAFE SEATING
- (4) STROLL GARDEN
- (5) SEATING ZONES
- 6 VIEW SEATING ON PIER
- 7) ADA PARKING

- 8 LOADING/SERVICE
- PEDESTRIAN PATH TO VIEWPOINT
- (10) OFFICE ACCESS
- (1) EXISTING TRAIL PLAZA
- (12) ACCESS DRIVE/FIRE LANE (13) ON-STREET PARKING