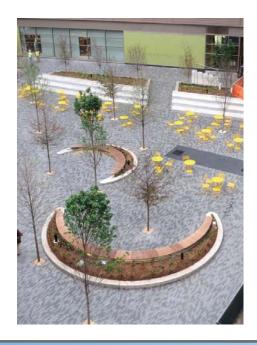

## REVIVE: MARKET SQUARE

- 1 RENAISSANCE TRAIL
- (2) ART/SCULPTURE/INTERPRETIVE ELEMENT
- (3) OUTDOOR CAFE SEATING
- (4) KIOSK/COFFEE SHOP/RESTROOM
- (5) PLAY LAWN
- 6 SEATING WALLS
- WATER PLAZA

8 ALLEY W/ CATENARY LIGHTING

MARKET BUILDING

- (9) WOONERF/PEDESTRIAN CROSSING
- (10) HOTEL DROP-OFF
- (1) MARKET PIER PLAZA
- 1-WAY ACCESS DRIVE/DROP OFF
- (13) BOLLARDS
- (14) ON-STREET PARKING