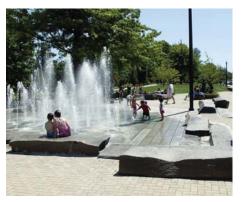

#### SITE ELEMENTS

- (1) RENAISSANCE TRAIL
- (2) ART/SCULPTURE/INTERPRETIVE ELEMENT
- 3 OUTDOOR CAFE SEATING
- (4) COVERED CANOPY
- (5) PLAY LAWN MOUND
- (6) SEATING WALLS
- (7) BOARDING DOCK ACCESS
- (8) SLOPED PLAY AREAS
- (9) ACCESSIBLE DOCK/PIER WALKWAYS
- (10) HOTEL OUTDOOR ZONES
- 11 MARKET PIER PLAZA
- (2) ACCESS DRIVE/FIRE LANE
- (13) 1-WAY ACCESS DRIVE/DROP OFF