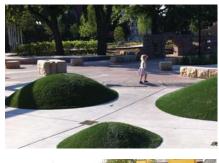

## REVIVE: MARKET SQUARE

- 1 RENAISSANCE TRAIL
- (2) ART/SCULPTURE/INTERPRETIVE ELEMENT
- (3) OUTDOOR CAFE SEATING
- (4) KIOSK/COFFEE SHOP/RESTROOM
- (5) PLAY LAWN
- 6 SEATING WALLS
- WATER PLAZA

8 ALLEY W/ CATENARY LIGHTING