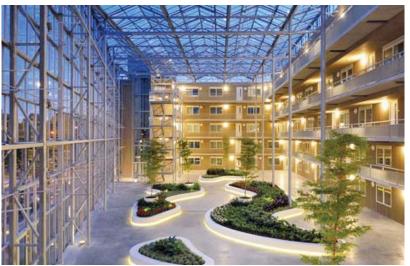

# CONCEPT 2: **REVIVE**

#### SITE AREAS

- A RENAISSANCE TRAIL
- **B** MARKET PIER PLAZA
- © SERVICE ACCESS/PARKING
- MARKET SQUARE
- **E** EAST PORTAL GATEWAY
- NORTH PORTAL







## REVIVE: NORTH PORTAL



#### SITE ELEMENTS

- (1) ART/SCULPTURE/INTERPRETIVE ELEMENT
- OUTDOOR CAFE SEATING
- 3 FESTIVAL PEDESTRIAN ZONE
- (4) OFFICE OUTDOOR ZONE
- 5 ACCESS DRIVE/FIRE LANE
- 6 ON-STREET PARKING
- 7) WATER FEATURE





















## REVIVE: MARKET SQUARE





- 1 RENAISSANCE TRAIL
- (2) ART/SCULPTURE/INTERPRETIVE ELEMENT
- (3) OUTDOOR CAFE SEATING
- (4) KIOSK/COFFEE SHOP/RESTROOM
- (5) PLAY LAWN
- 6 SEATING WALLS
- WATER PLAZA

8 ALLEY W/ CATENARY LIGHTING

MARKET BUILDING

- (9) WOONERF/PEDESTRIAN CROSSING
- (10) HOTEL DROP-OFF
- (1) MARKET PIER PLAZA
- 1-WAY ACCESS DRIVE/DROP OFF
- (13) BOLLARDS
- (14) ON-STREET PARKING











#### REVIVE: MARKET PIER PLAZA



#### SITE ELEMENTS

- (1) RENAISSANCE TRAIL
- (2) ART/SCULPTURE/INTERPRETIVE ELEMENT
- 3 OUTDOOR CAFE SEATING
- (4) COVERED CANOPY
- (5) PLAY LAWN MOUND
- (6) SEATING WALLS
- (7) BOARDING DOCK ACCESS
- (8) SLOPED PLAY AREAS
- (9) ACCESSIBLE DOCK/PIER WALKWAYS
- (10) HOTEL OUTDOOR ZONES
- 11 MARKET PIER PLAZA
- (2) ACCESS DRIVE/FIRE LANE
-