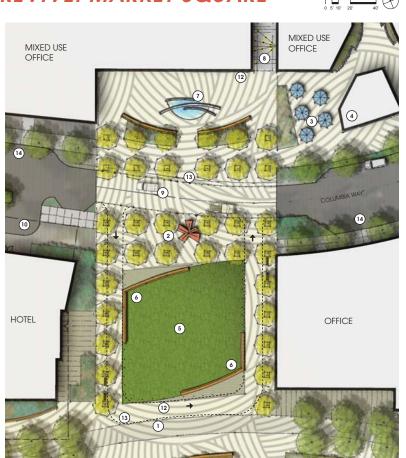

## REVIVE: MARKET SQUARE

- 1 RENAISSANCE TRAIL
- (2) ART/SCULPTURE/INTERPRETIVE ELEMENT
- (3) OUTDOOR CAFE SEATING
- (4) KIOSK/COFFEE SHOP/RESTROOM
- (5) PLAY LAWN
- 6 SEATING WALLS
- WATER PLAZA

8 ALLEY W/ CATENARY LIGHTING

MARKET BUILDING

- (9) WOONERF/PEDESTRIAN CROSSING
- (10) HOTEL DROP-OFF
- (1) MARKET PIER PLAZA
- 1-WAY ACCESS DRIVE/DROP OFF
- (13) BOLLARDS
- (14) ON-STREET PARKING