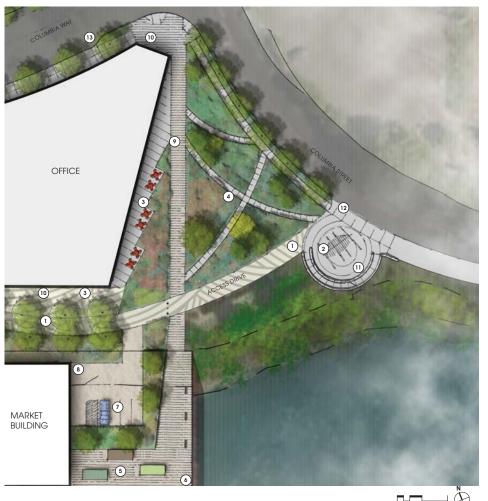

## REVIVE: NORTH PORTAL

#### SITE ELEMENTS

- (1) ART/SCULPTURE/INTERPRETIVE ELEMENT
- OUTDOOR CAFE SEATING
- 3 FESTIVAL PEDESTRIAN ZONE
- (4) OFFICE OUTDOOR ZONE
- 5 ACCESS DRIVE/FIRE LANE
- 6 ON-STREET PARKING
- 7) WATER FEATURE