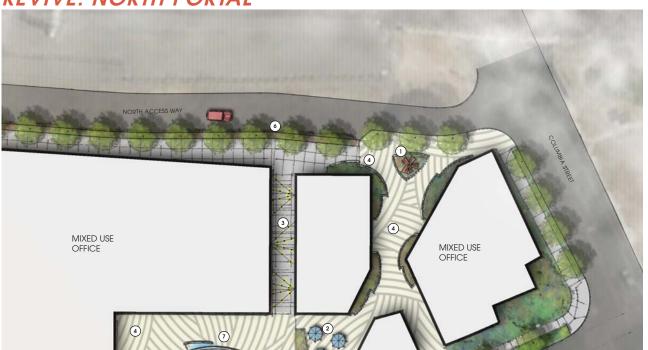

## REVIVE: NORTH PORTAL

#### SITE ELEMENTS

- (1) ART/SCULPTURE/INTERPRETIVE ELEMENT
- OUTDOOR CAFE SEATING
- 3 FESTIVAL PEDESTRIAN ZONE
- (4) OFFICE OUTDOOR ZONE
- 5 ACCESS DRIVE/FIRE LANE
- 6 ON-STREET PARKING
- 7) WATER FEATURE