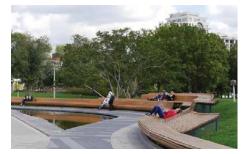

## REVIVE: MARKET SQUARE

- 1 RENAISSANCE TRAIL
- (2) ART/SCULPTURE/INTERPRETIVE ELEMENT
- (3) OUTDOOR CAFE SEATING
- (4) KIOSK/COFFEE SHOP/RESTROOM
- (5) PLAY LAWN
- 6 SEATING WALLS
- WATER PLAZA

8 ALLEY W/ CATENARY LIGHTING

MARKET BUILDING

- (9) WOONERF/PEDESTRIAN CROSSING
- (10) HOTEL DROP-OFF
- (1) MARKET PIER PLAZA
- 1-WAY ACCESS DRIVE/DROP OFF
- (13) BOLLARDS
- (14) ON-STREET PARKING