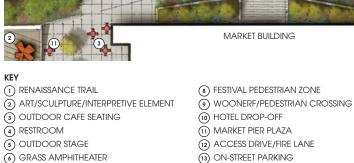

#### KEY

- (1) RENAISSANCE TRAIL
- (2) ART/SCULPTURE/INTERPRETIVE ELEMENT
- 3 OUTDOOR CAFE SEATING
- (4) RESTROOM
- (5) LAWN SEATING
- 6 SLOPED BERM FORM
- (7) BOARDING DOCK ACCESS
- (8) NATURALIZED RIVER EDGE W/ PILINGS
- (9) ACCESSIBLE DOCK/PIER WALKWAYS
- (10) HOTEL OUTDOOR ZONES
- (1) MARKET PIER PLAZA
- (12) ACCESS DRIVE/FIRE LANE
- (12) NATURALIZED STORMWATER CHANNEL