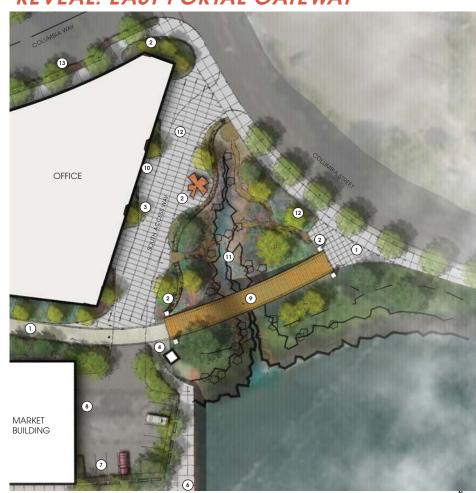

### **REVEAL: EAST PORTAL GATEWAY**

#### KEY

- 1 RENAISSANCE TRAIL
- (2) ART/SCULPTURE/INTERPRETIVE ELEMENT
- (3) OUTDOOR CAFE SEATING
- (4) RESTROOM
- (5) NATURALIZED RIVER EDGE W/ PILINGS
- (6) VIEW SEATING ON PIER
- (7) ADA PARKING

(8) LOADING/SERVICE

- PEDESTRIAN BRIDGE CROSSING
- (10) OFFICE ACCESS
- (11) TRAIL & STEP STONE PATH
- (12) ACCESS DRIVE/FIRE LANE
- (13) ON-STREET PARKING

PORT OF VANCOUVER - TERMINAL 1 DEVELOPMENT SITE CONCEPTS