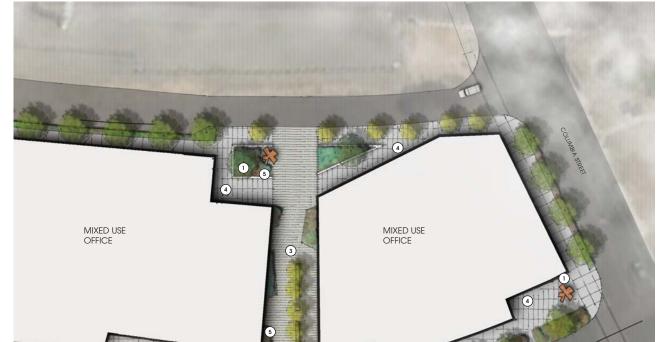

## **REVEAL: NORTH PORTAL**

PORT OF VANCOUVER - TERMINAL 1 DEVELOPMENT SITE CONCEPTS

KEY

 $\widehat{\mathcal{P}}$ 

- 1 ART/SCULPTURE/INTERPRETIVE ELEMENT
- OUTDOOR CAFE SEATING
- $\check{\Im}$  FESTIVAL PEDESTRIAN ZONE
- (4) OFFICE OUTDOOR ZONES
- 5 STORMWATER PLANTERS