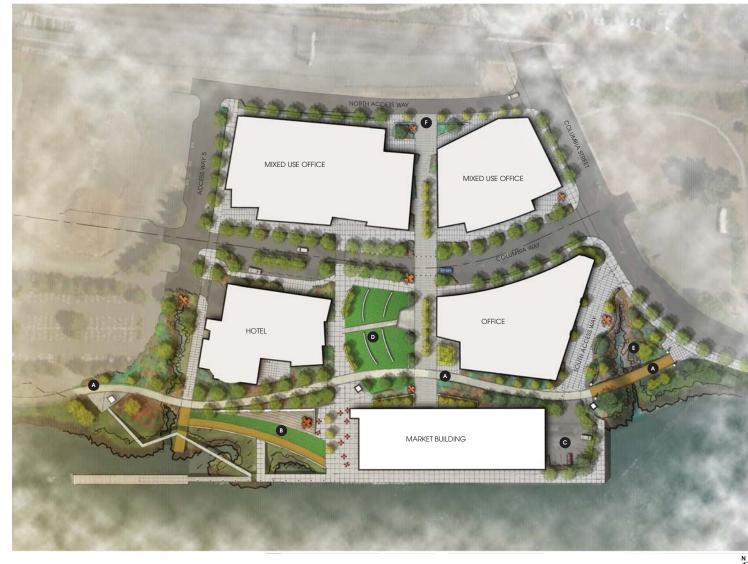

# CONCEPT 3: **REVEAL**

0 10' 20' 40' 80' N

PORT OF VANCOUVER - TERMINAL 1 DEVELOPMENTSITE CONCEPTS

### **REVEAL: MARKET PIER PLAZA**

### **REVEAL: EAST PORTAL GATEWAY**