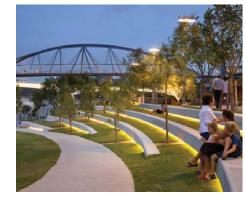

# CONCEPT 3: **REVEAL**

0 10' 20' 40' 80' N

PORT OF VANCOUVER - TERMINAL 1 DEVELOPMENTSITE CONCEPTS

## **REVEAL: NORTH PORTAL**

PORT OF VANCOUVER - TERMINAL 1 DEVELOPMENT SITE CONCEPTS

KEY

 $\widehat{\mathcal{P}}$ 

- 1 ART/SCULPTURE/INTERPRETIVE ELEMENT
- OUTDOOR CAFE SEATING
- $\check{\Im}$  FESTIVAL PEDESTRIAN ZONE
- (4) OFFICE OUTDOOR ZONES
- 5 STORMWATER PLANTERS