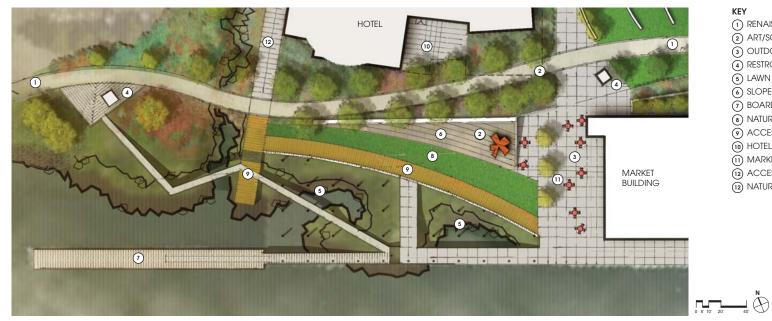

### **REVEAL: MARKET PIER PLAZA**

#### KEY

- (1) RENAISSANCE TRAIL
- (2) ART/SCULPTURE/INTERPRETIVE ELEMENT
- 3 OUTDOOR CAFE SEATING
- (4) RESTROOM
- (5) LAWN SEATING
- 6 SLOPED BERM FORM
- (7) BOARDING DOCK ACCESS
- (8) NATURALIZED RIVER EDGE W/ PILINGS
- (9) ACCESSIBLE DOCK/PIER WALKWAYS
- (10) HOTEL OUTDOOR ZONES
- (1) MARKET PIER PLAZA
- (12) ACCESS DRIVE/FIRE LANE
- (12) NATURALIZED STORMWATER CHANNEL