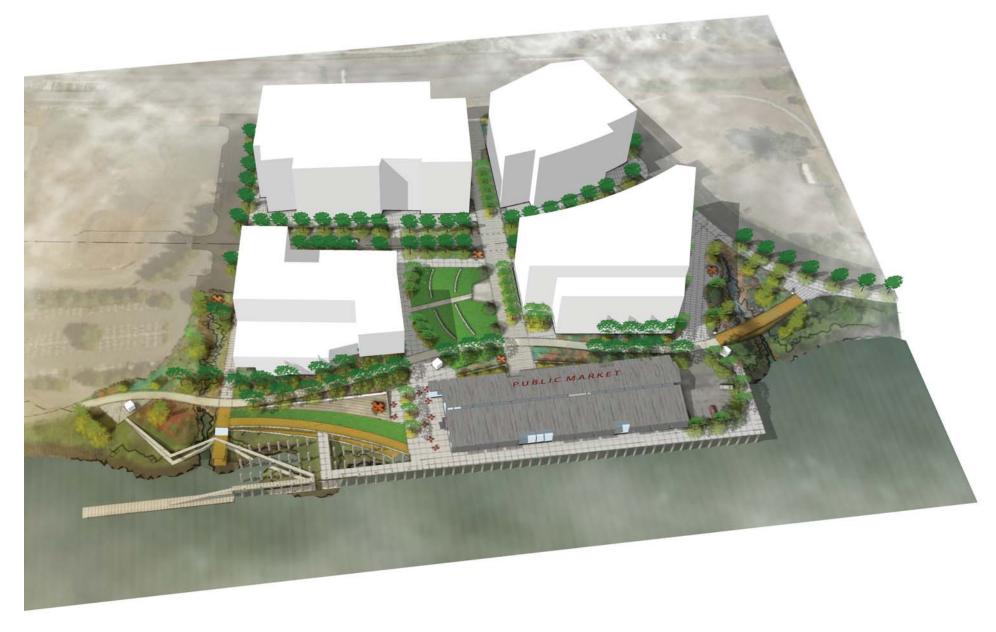

### **REVEAL: MARKET PIER PLAZA**

#### KEY

- (1) RENAISSANCE TRAIL
- (2) ART/SCULPTURE/INTERPRETIVE ELEMENT
- 3 OUTDOOR CAFE SEATING
- (4) RESTROOM
- (5) LAWN SEATING
- 6 SLOPED BERM FORM
- (7) BOARDING DOCK ACCESS
- (8) NATURALIZED RIVER EDGE W/ PILINGS
- (9) ACCESSIBLE DOCK/PIER WALKWAYS
- (10) HOTEL OUTDOOR ZONES
- (1) MARKET PIER PLAZA
- (12) ACCESS DRIVE/FIRE LANE
- (12) NATURALIZED STORMWATER CHANNEL