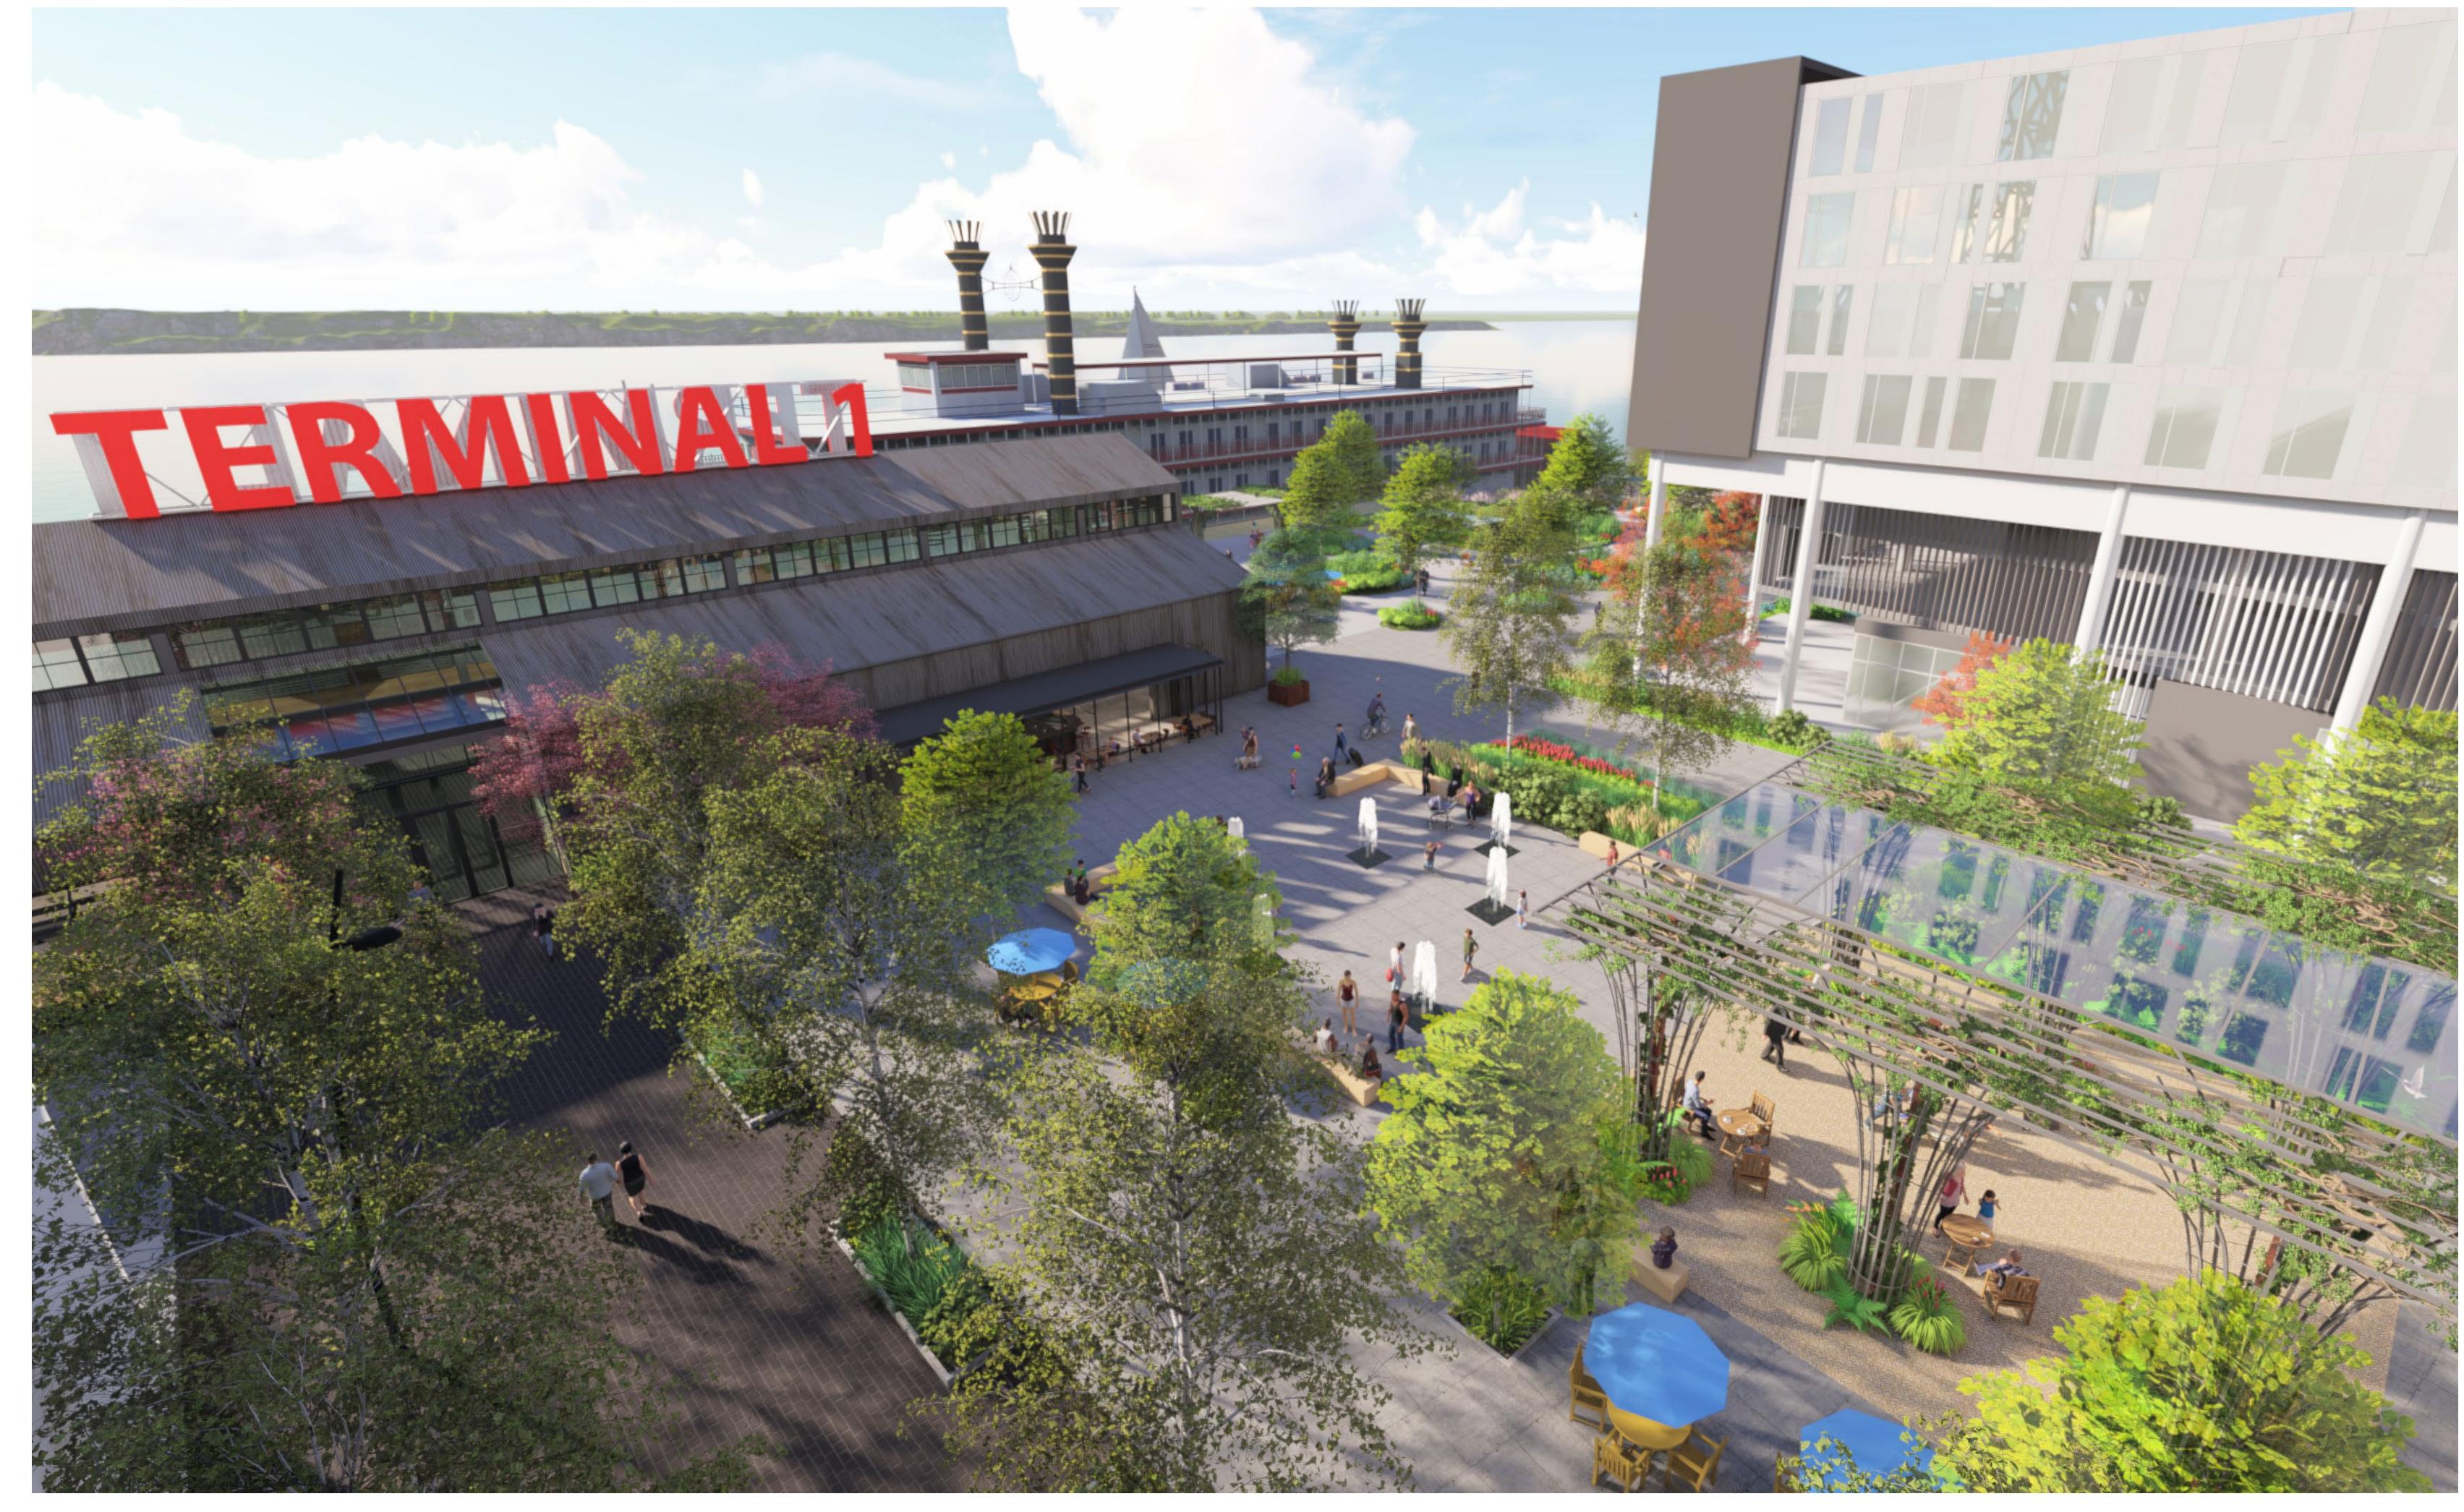

# PORT OF VANCOUVER - TERMINAL 1 DEVELOPMENT

MARKET PLAZA FROM ADJACENT BUILDING LOOKING WEST