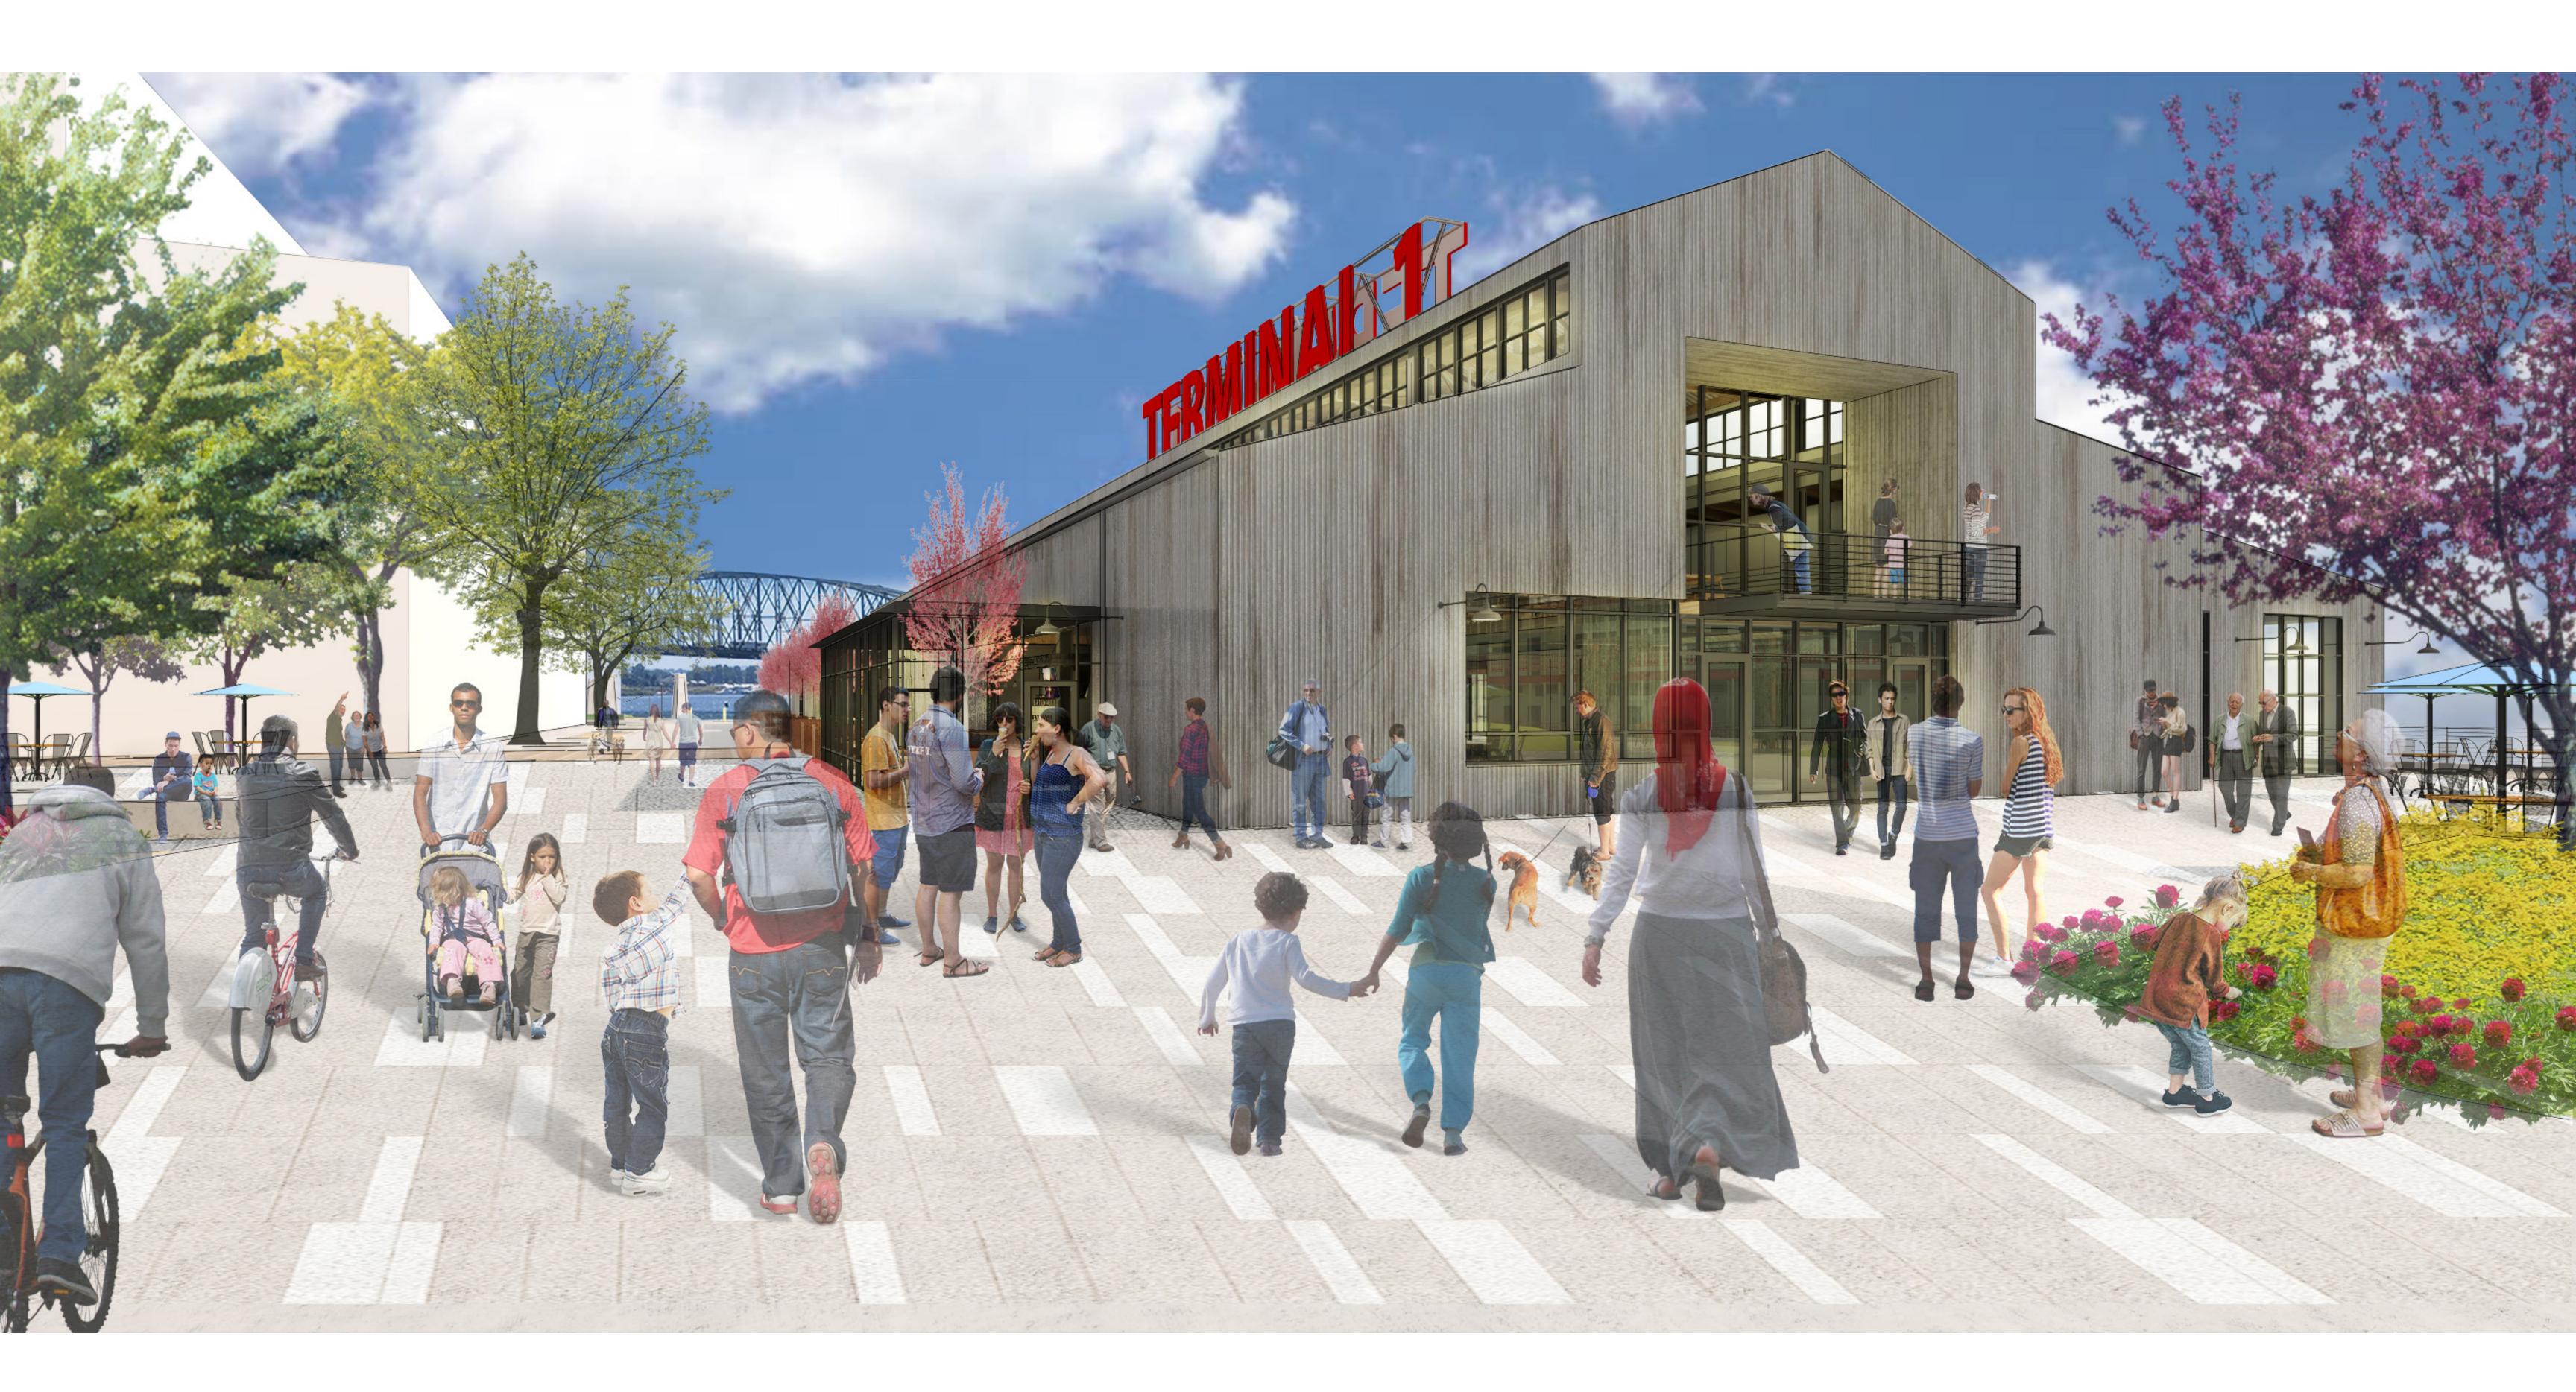

# PORT OF VANCOUVER - TERMINAL 1 DEVELOPMENT

MARKET PLAZA FROM ADJACENT BUILDING LOOKING SOUTH

SEPTEMBER 11, 2018