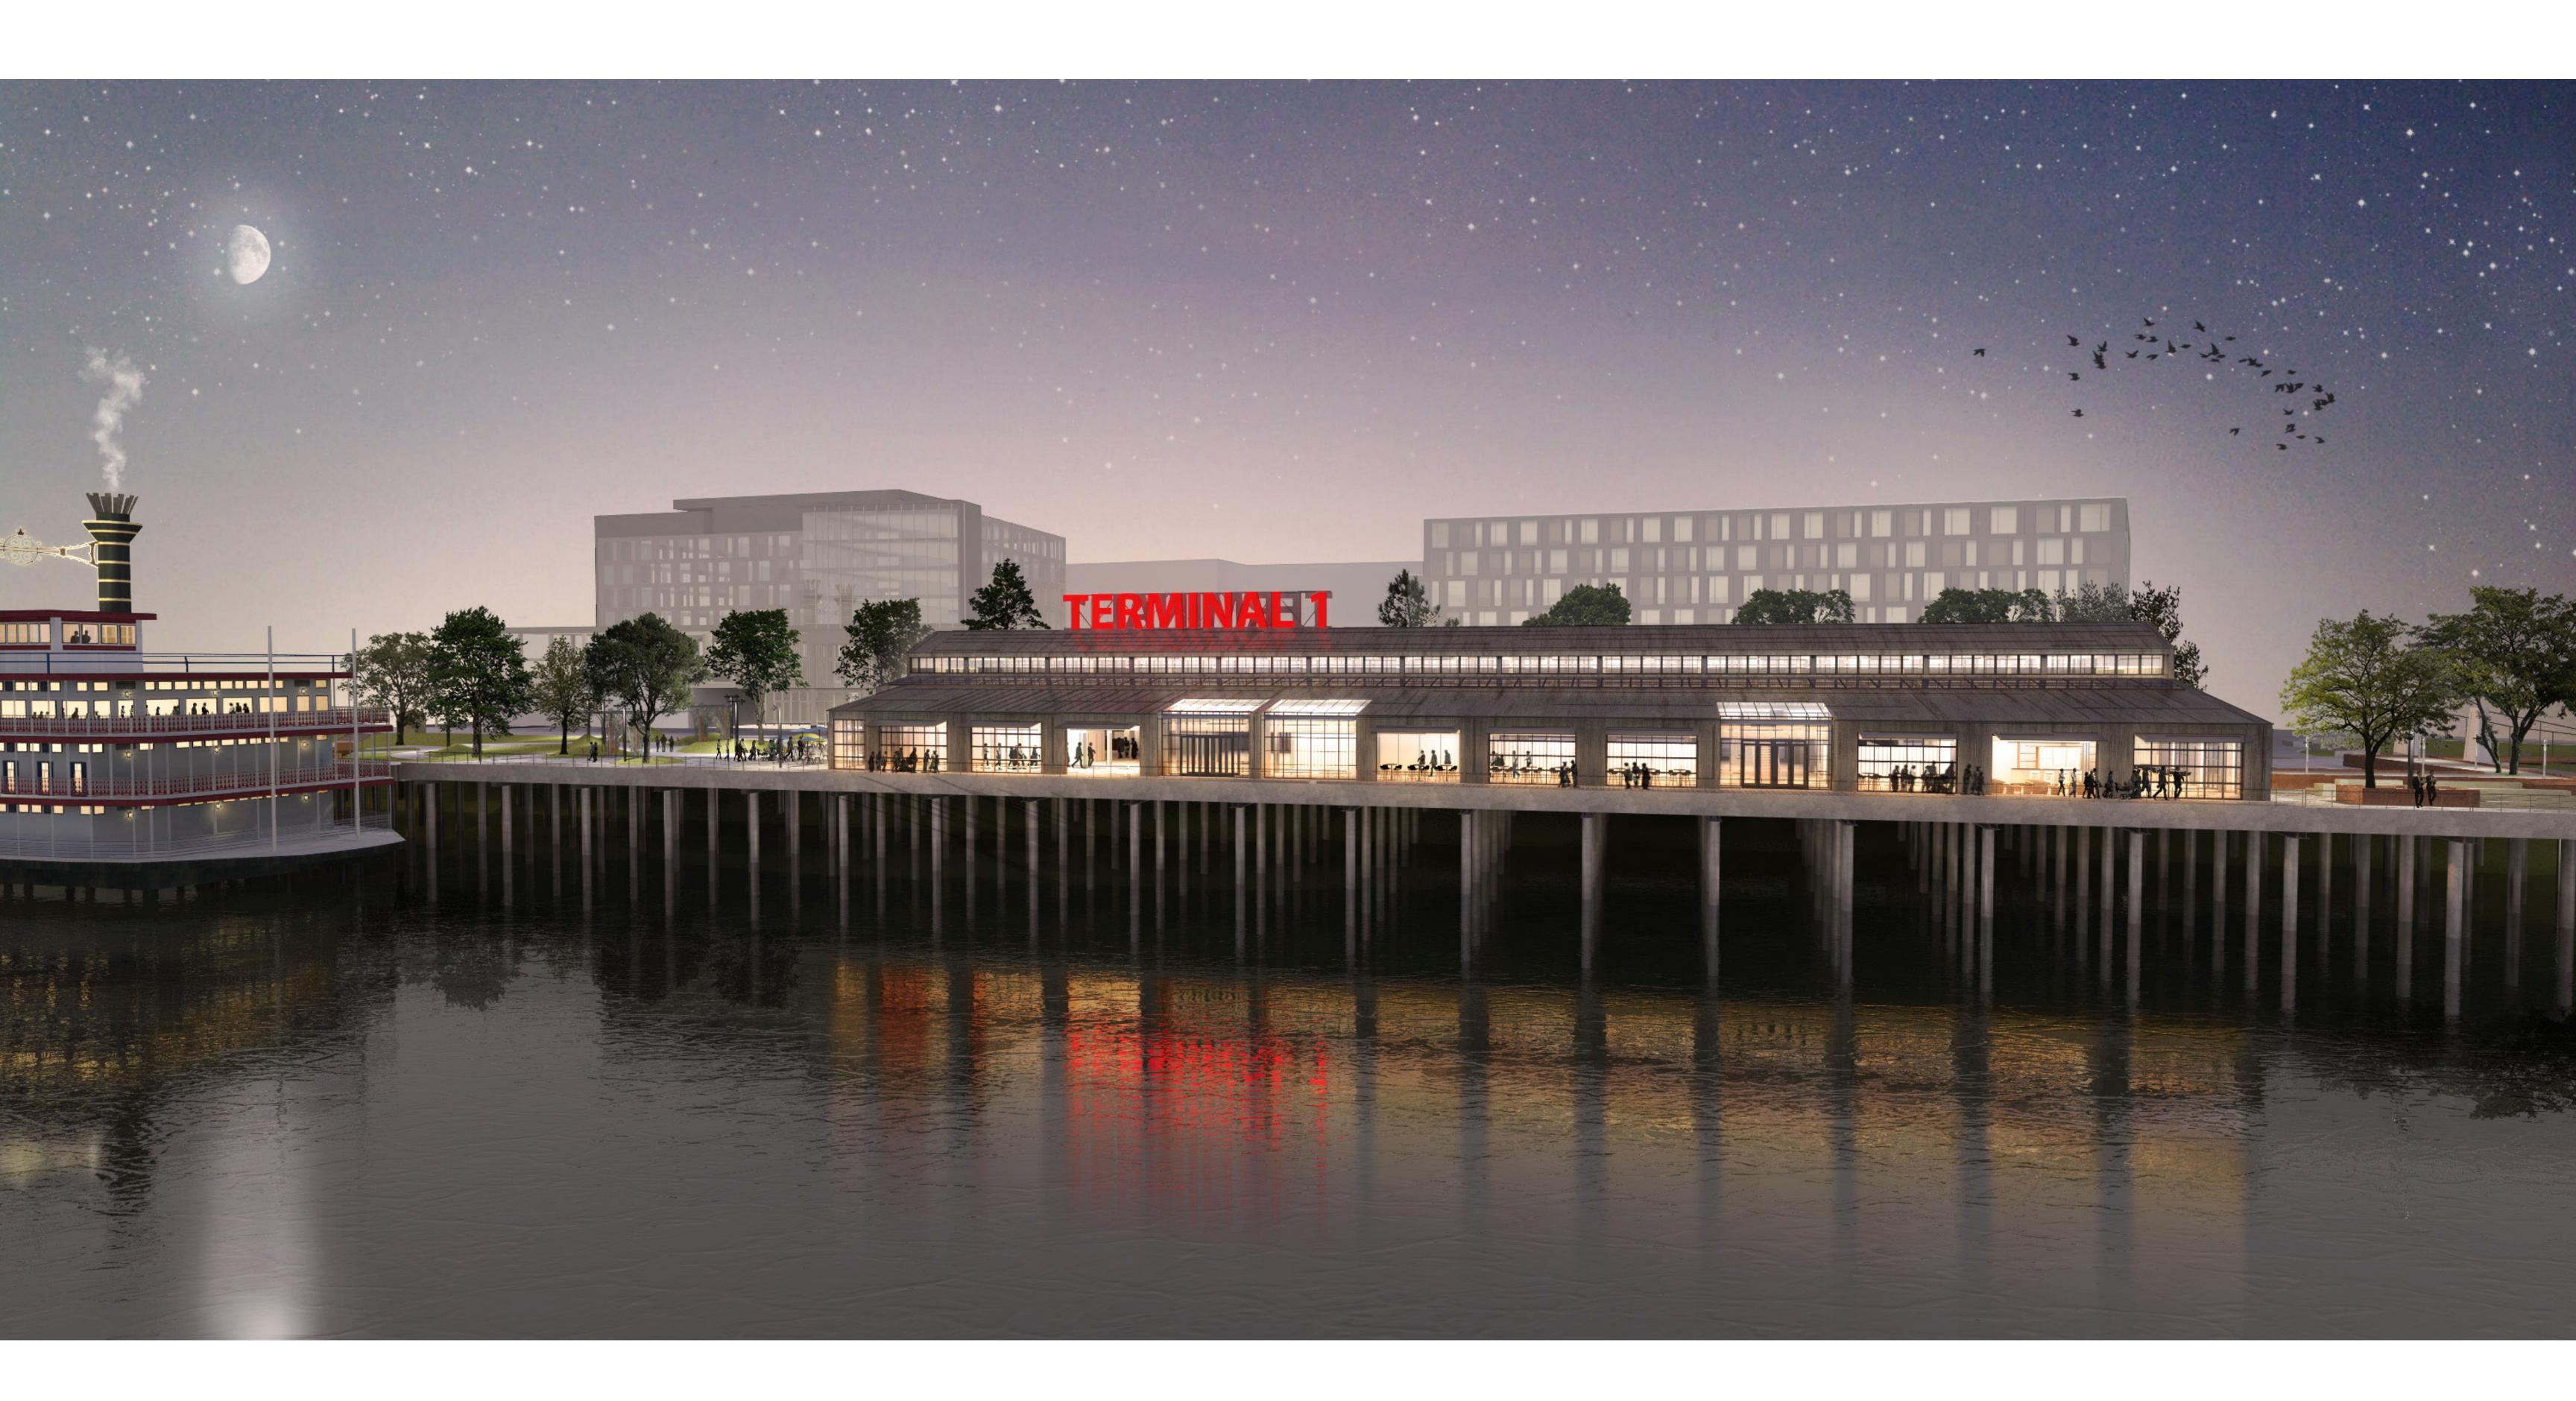

MARKET SQUARE               |
| D          | RENAISSANCE TRAIL           |
| E          | WEST PIER VIEWING<br>GARDEN |
| F          | MARKET PIER PLAZA           |
| G          | EAST PORTAL GATEWAY         |
| H          | STORMWATER GARDEN           |
| Ō          | EAST PIER PLAZA             |
| J          | SERVICE AREA                |
|            |                             |

ESTHER STREET LOT 1 ALMAN T LOT 2 D

FROM

DOWNTOWN

#### FROM WATERFRONT PARK



# PORT OF VANCOUVER - TERMINAL 1 DEVELOPMENT



FROM DOWNTOWN



#### **SEPTEMBER 11, 2018**



# PORT OF VANCOUVER - TERMINAL 1 DEVELOPMENT

MARKET PLAZA FROM ADJACENT BUILDING LOOKING WEST







# PORT OF VANCOUVER - TERMINAL 1 DEVELOPMENT

MARKET PLAZA FROM ADJACENT BUILDING LOOKING SOUTH



SEPTEMBER 11, 2018