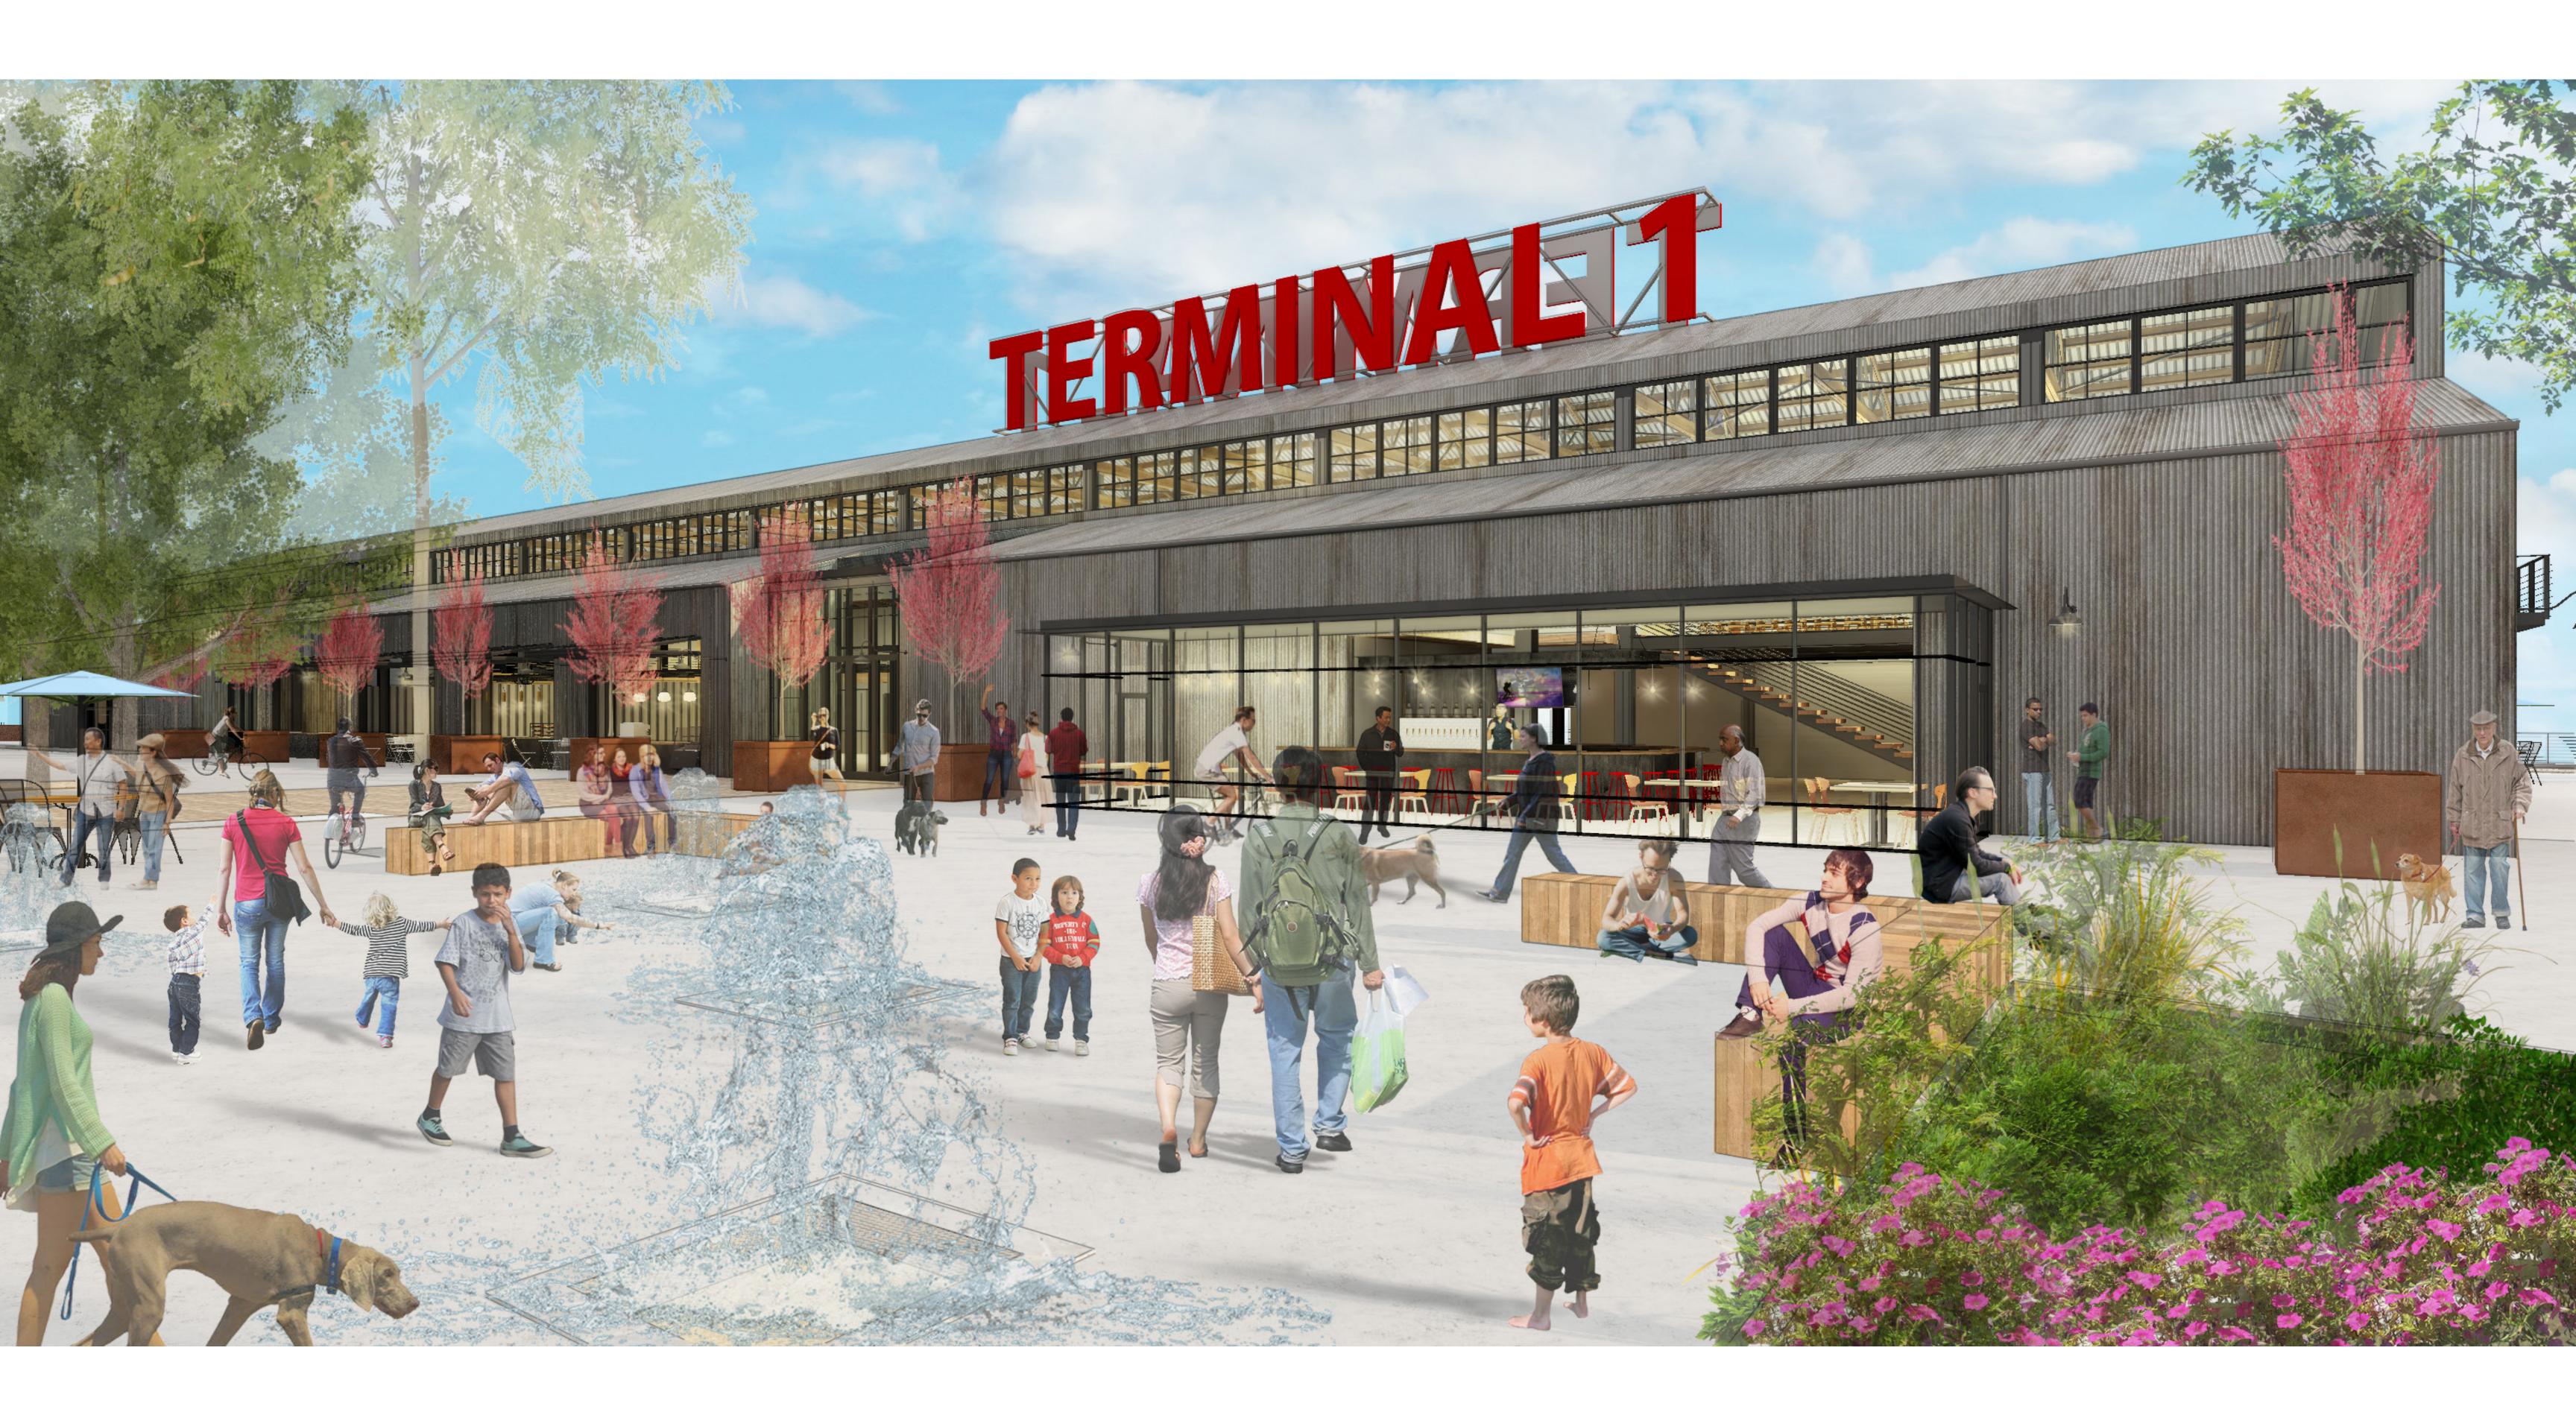

# PORT OF VANCOUVER - TERMINAL 1 DEVELOPMENT

FROM DOWNTOWN

# PORT OF VANCOUVER - TERMINAL 1 DEVELOPMENT

MARKET PLAZA FROM ADJACENT BUILDING LOOKING WEST