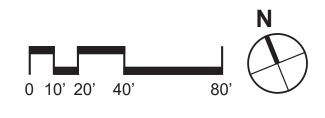

SITE PLAN

#### SITE AREAS

| <b>JII</b> | AREAJ                       |
|------------|-----------------------------|
| A          | NORTH PORTAL                |
| B          | ENTRY ALLEY                 |
| С          | MARKET SQUARE               |
| D          | RENAISSANCE TRAIL           |
| E          | WEST PIER VIEWING<br>GARDEN |
| F          | MARKET PIER PLAZA           |
| G          | EAST PORTAL GATEWAY         |
| H          | STORMWATER GARDEN           |
| Ō          | EAST PIER PLAZA             |
| J          | SERVICE AREA                |
|            |                             |