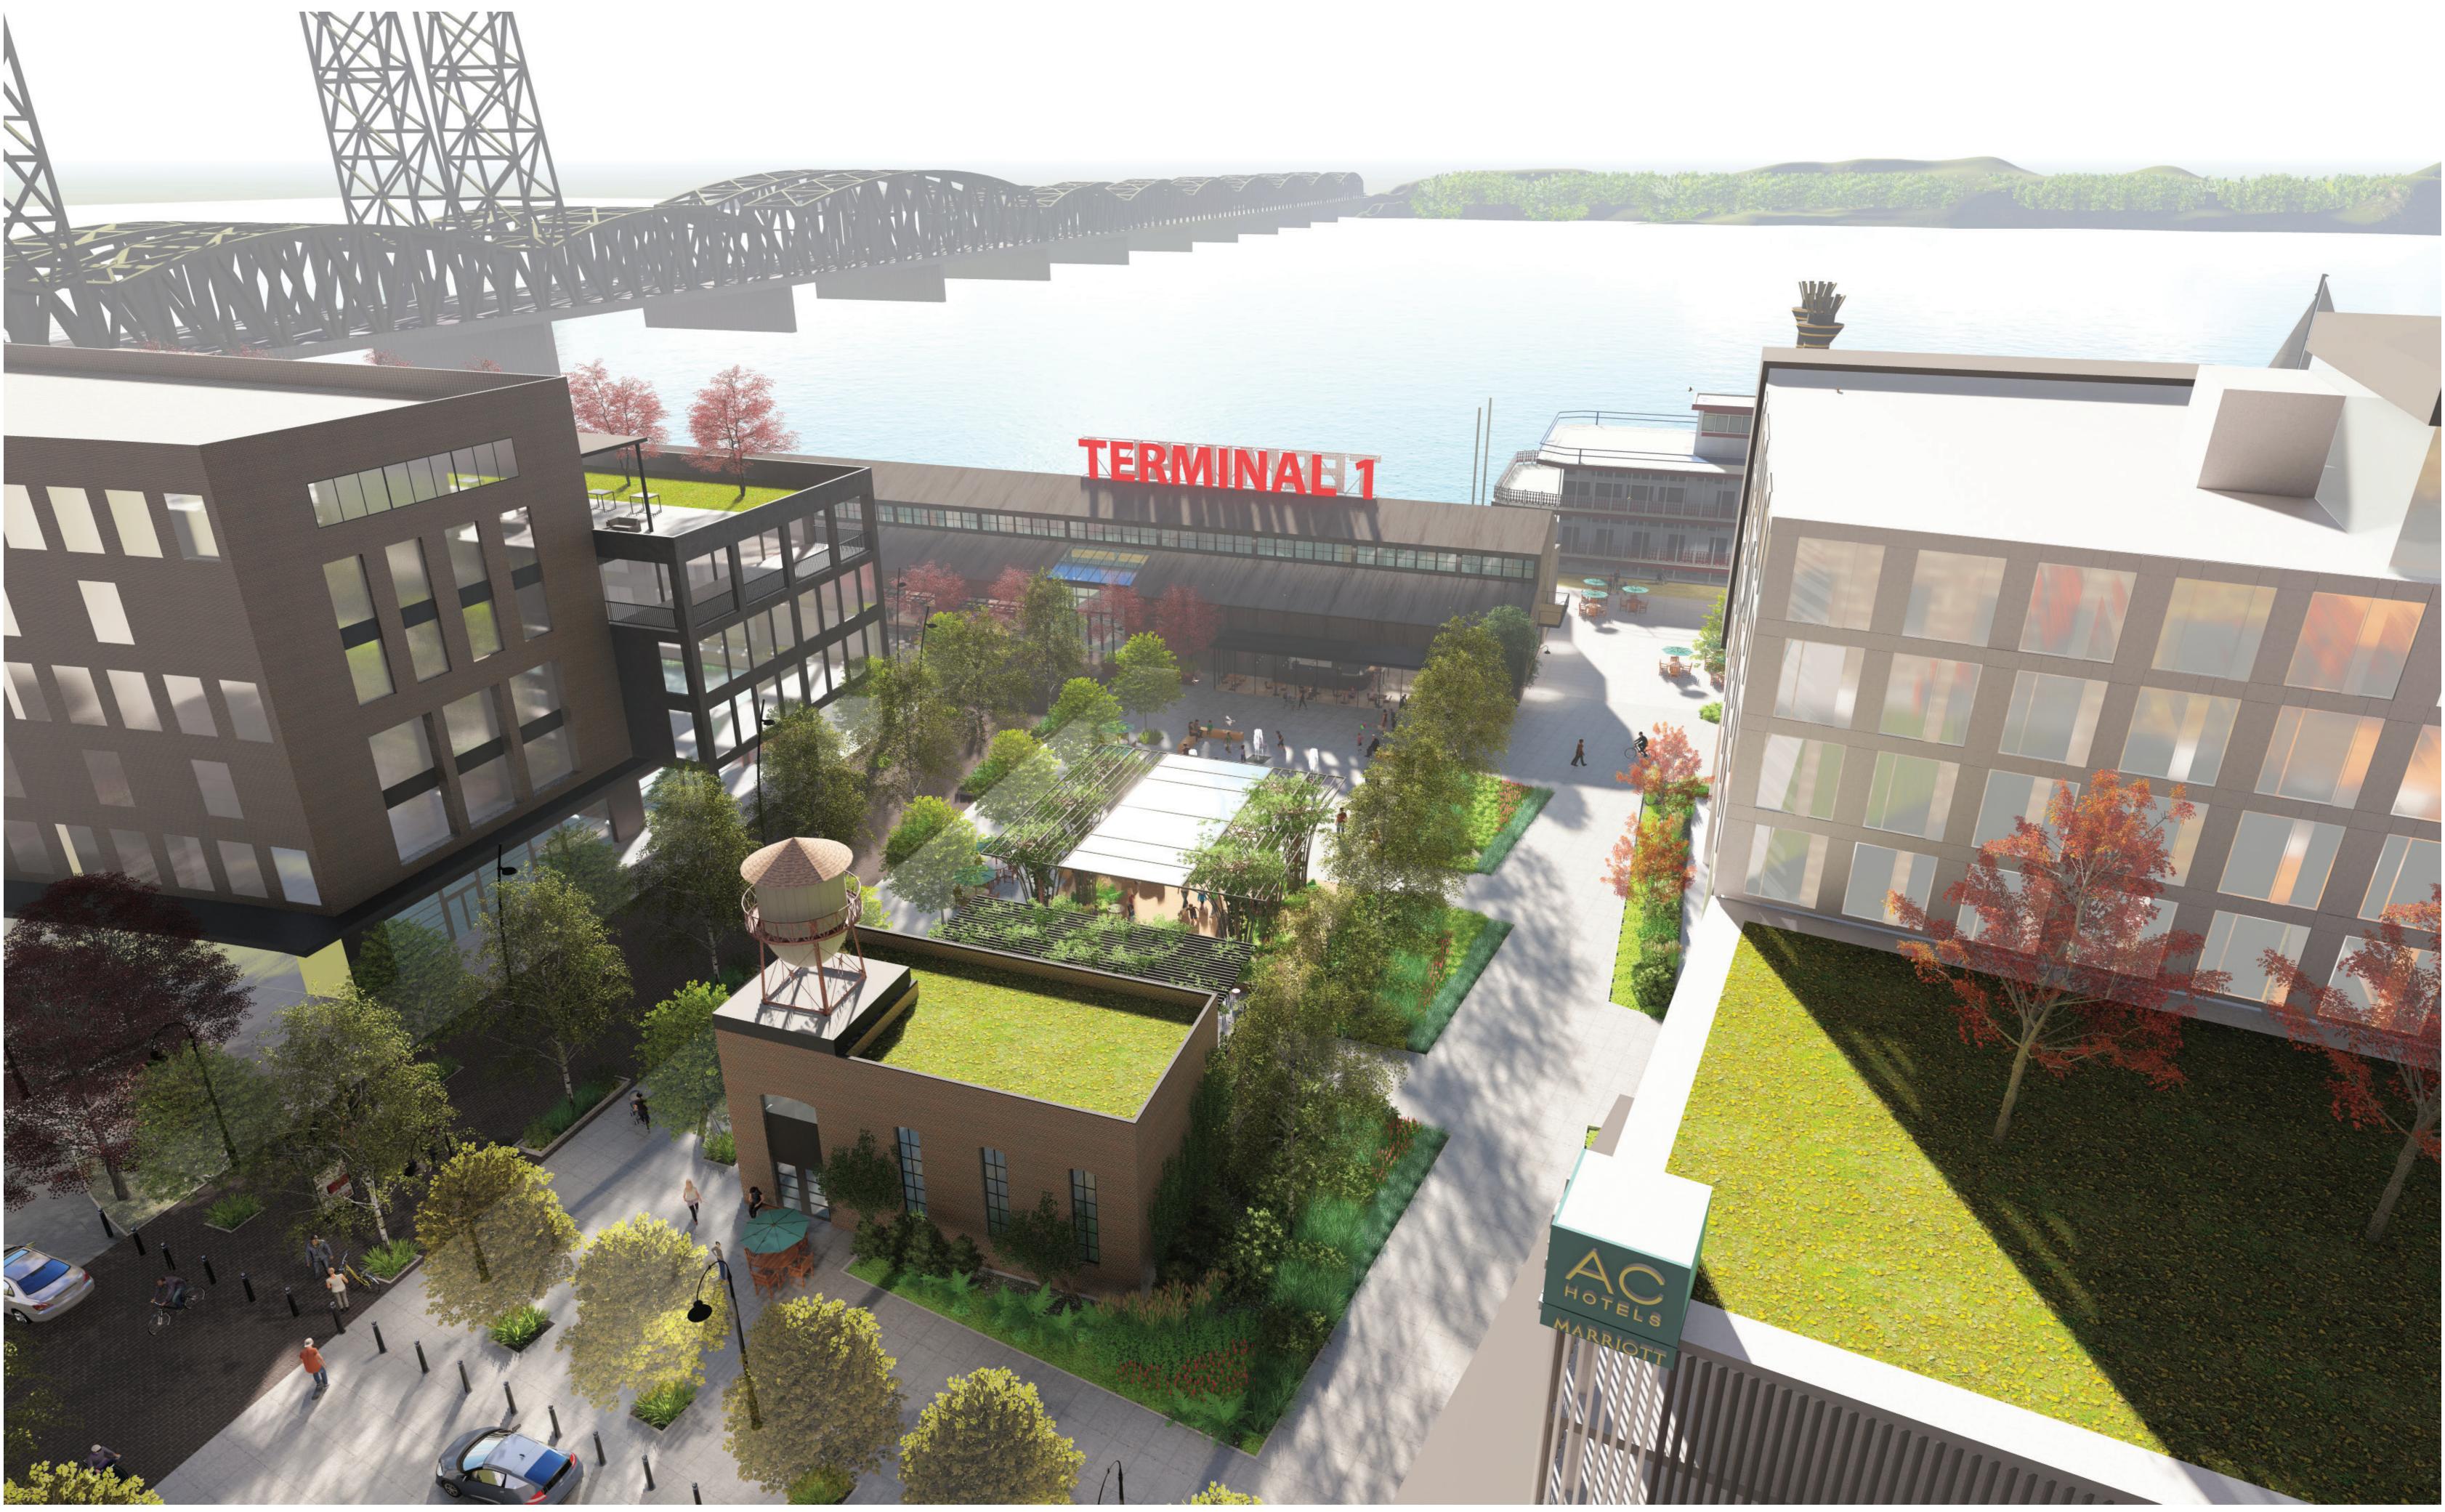

# PORT OF VANCOUVER - TERMINAL 1 DEVELOPMENT

MARKET PLAZA FROM ADJACENT BUILDING LOOKING SOUTH

SEPTEMBER 11, 2018