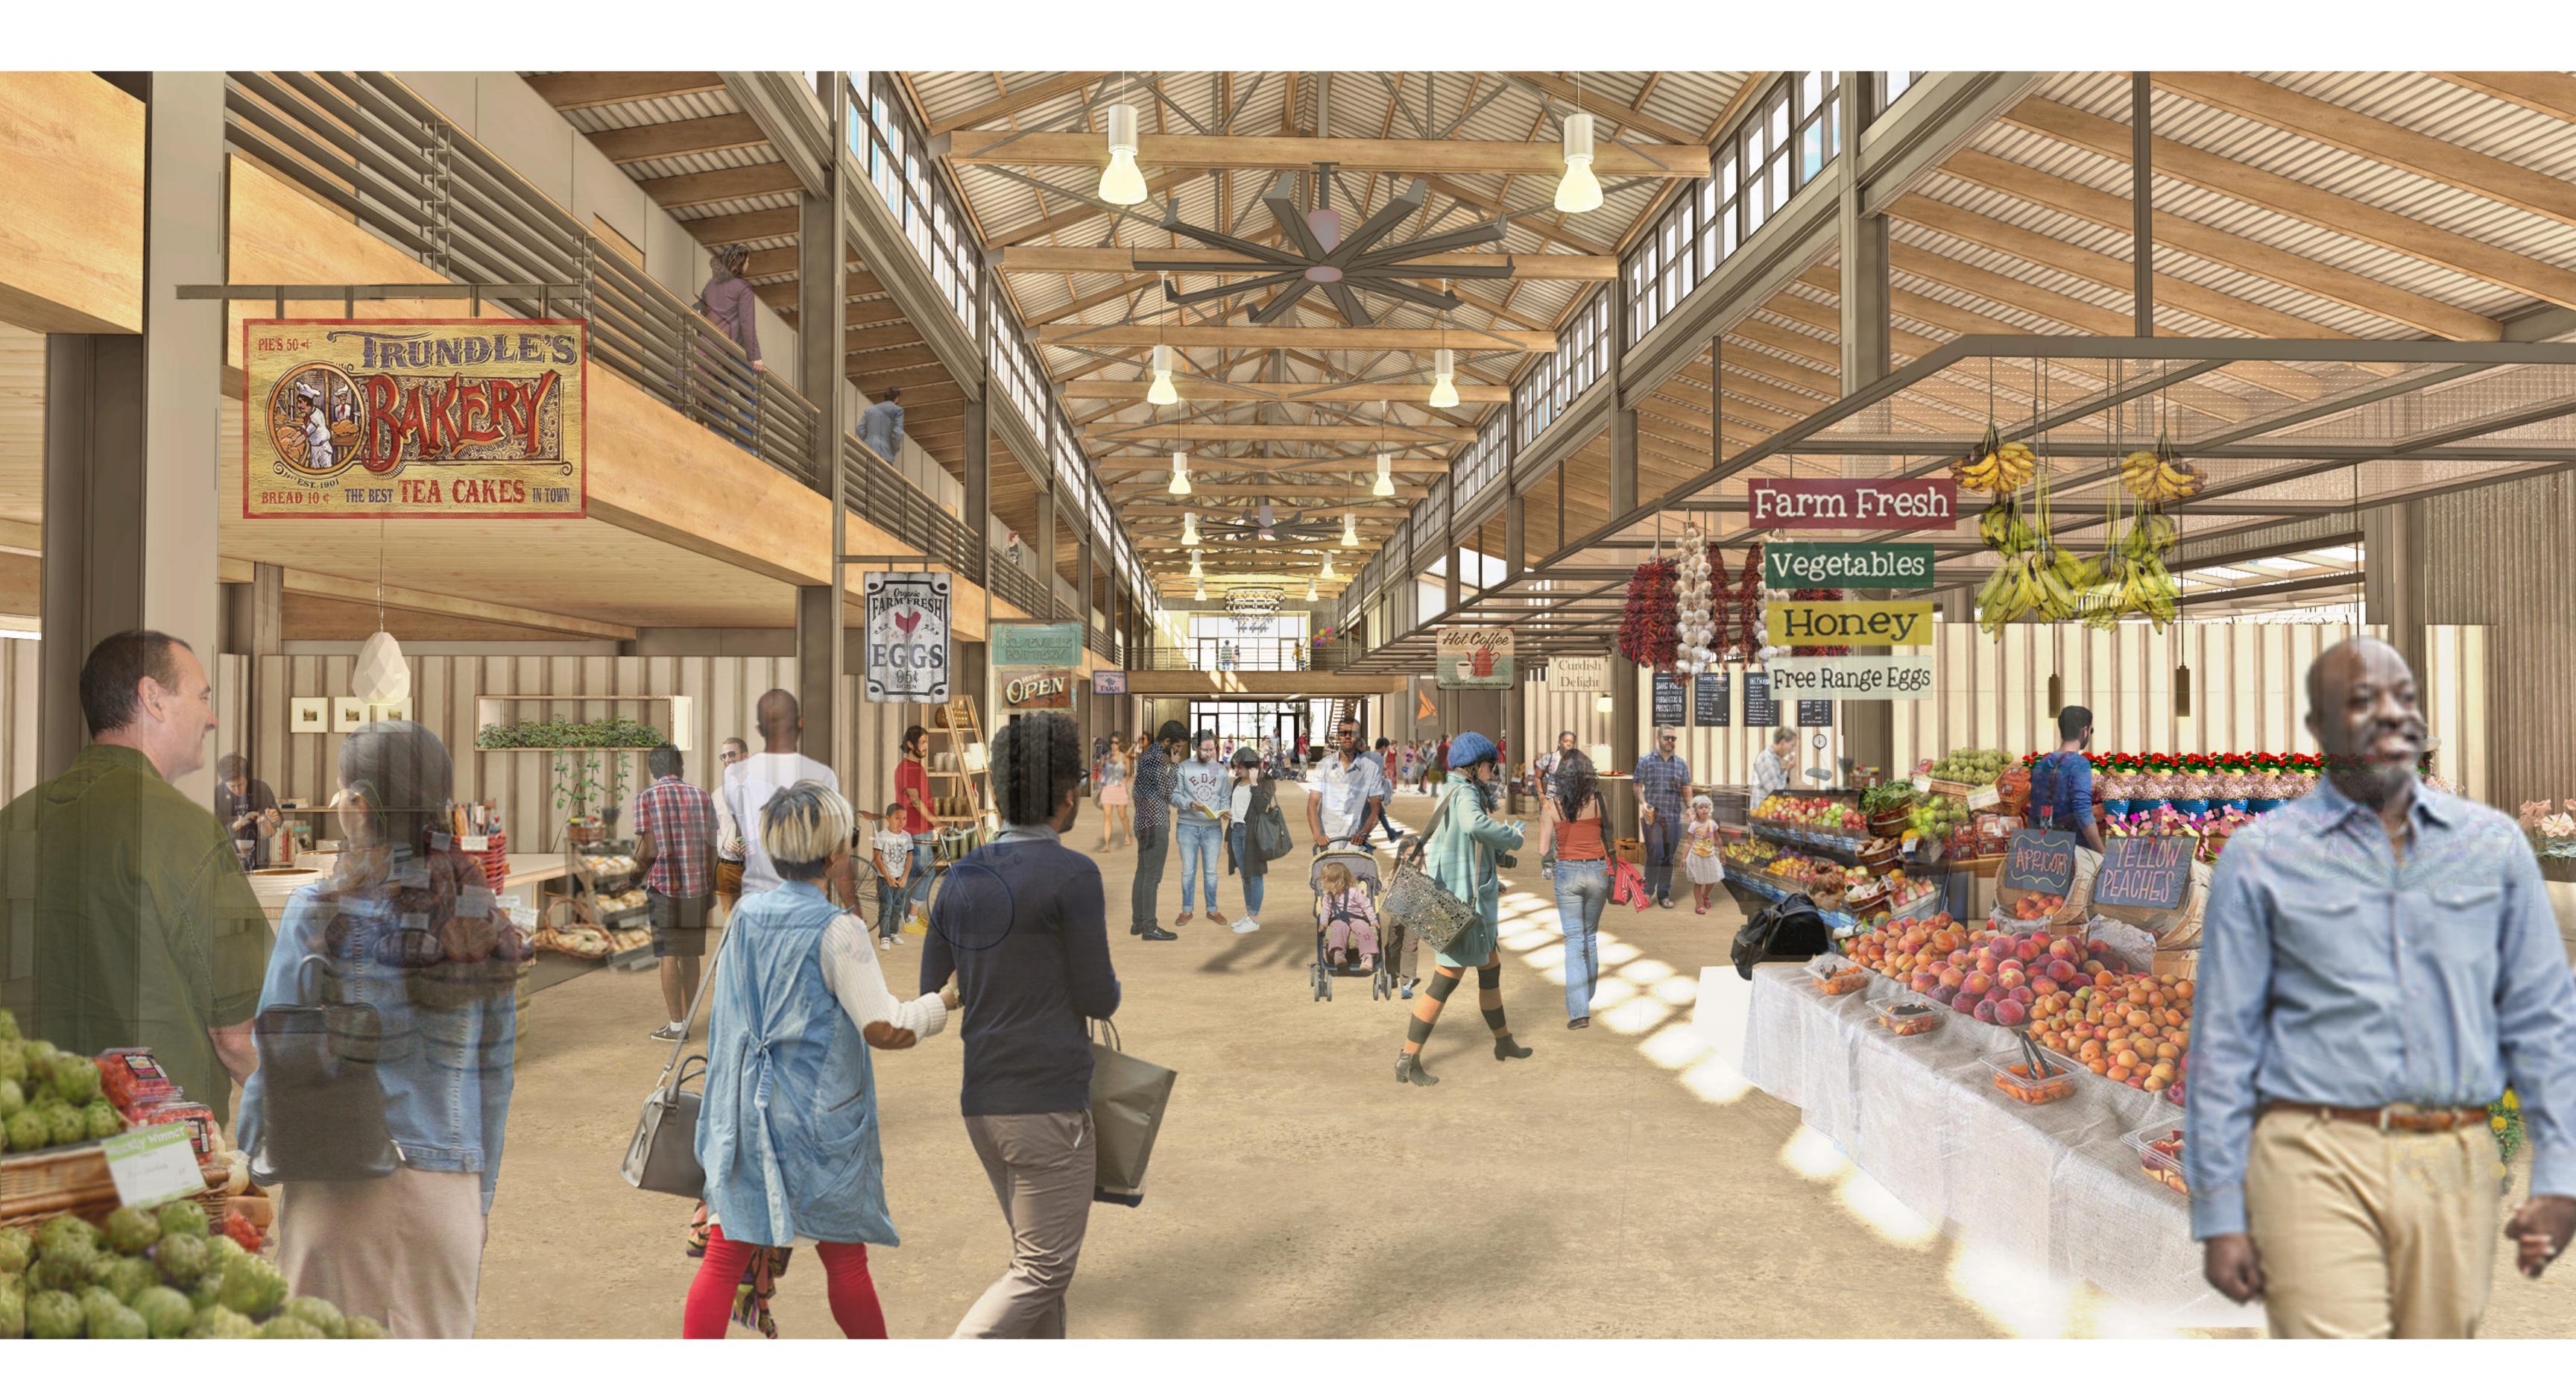

SITE PLAN

#### SITE AREAS

| <b>JII</b> | AREAJ                       |
|------------|-----------------------------|
| A          | NORTH PORTAL                |
| B          | ENTRY ALLEY                 |
| С          | MARKET SQUARE               |
| D          | RENAISSANCE TRAIL           |
| E          | WEST PIER VIEWING<br>GARDEN |
| F          | MARKET PIER PLAZA           |
| G          | EAST PORTAL GATEWAY         |
| H          | STORMWATER GARDEN           |
| Ō          | EAST PIER PLAZA             |
| J          | SERVICE AREA                |
|            |                             |