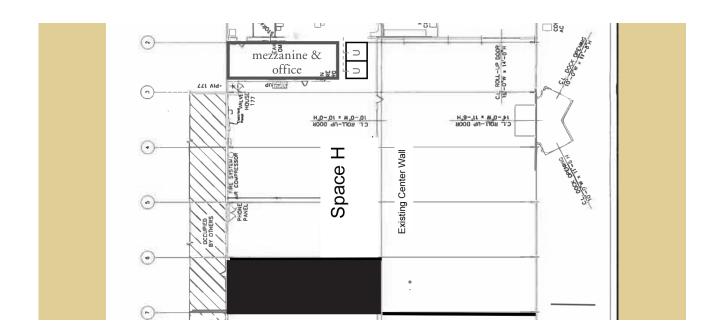

## Site Plan and Location

3201-H has 14,500 square feet with office available for your new or expanding business needs.

### Amenities

- Approximately 14,500 square feet
- Zoned IH Heavy Industrial
- · Covered dock door with two loading docks
- Warehouse offices
- Short and long-term lease available