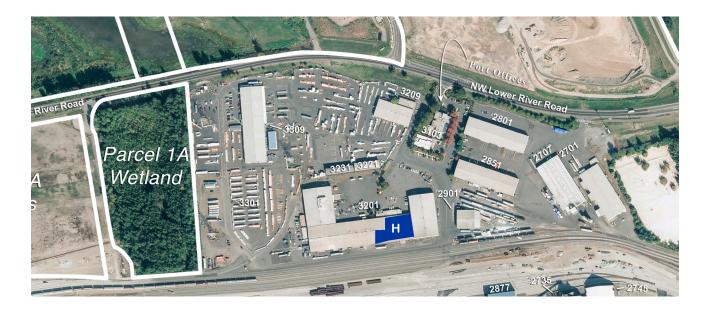

## Site Plan and Location

3201-H has 14,500 square feet with office available for your new or expanding business needs.

# Industrial Warehouse

3201 NW Lower River Road, Vancouver, WA 98660