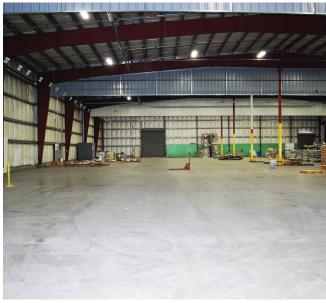

### **Amenities**

- Approximately 38,221 square foot warehouse
- 665 square foot office and breakroom
- 38,000 square foot outside parking and storage
- Zoned IH Heavy Industrial
- Three grade doors 14 ft. x 16 ft.
- Three dock doors 10 ft. x10' ft.
- · Drive through access
- · Clear height 28 ft.
- · Column spacing 67 feet
- Pricing \$0.55 sf/month warehouse
- Pricing \$0.75 sf/month office
- · Electrical capacity 800 amps

### Site Plan and Location

WAREHOUSE 3201 SECTION I has 38,221 square feet with office and breakroom available for your new or expanding business needs.