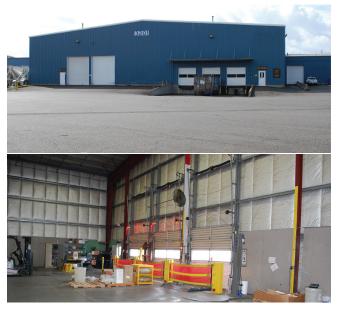

### **Amenities**

- Approximately 38,221 square foot warehouse
- 665 square foot office and breakroom
- 38,000 square foot outside parking and storage
- Zoned IH Heavy Industrial
- Three grade doors 14 ft. x 16 ft.
- Three dock doors 10 ft. x10' ft.
- · Drive through access
- · Clear height 28 ft.
- · Column spacing 67 feet
- Pricing \$0.55 sf/month warehouse
- Pricing \$0.75 sf/month office
- · Electrical capacity 800 amps

### Site Plan and Location

WAREHOUSE 3201 SECTION I has 38,221 square feet with office and breakroom available for your new or expanding business needs.