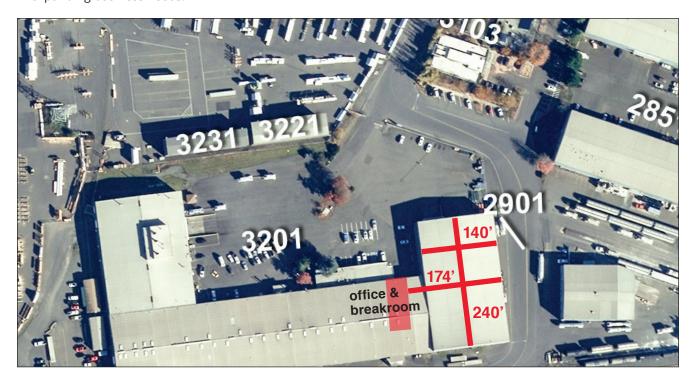

### Site Plan and Location

WAREHOUSE 3201 SECTION I has 38,221 square feet with office and breakroom available for your new or expanding business needs.

### **Amenities**

- Approximately 38,221 square foot warehouse
- 665 square foot office and breakroom
- 38,000 square foot outside parking and storage
- Zoned IH Heavy Industrial
- Three grade doors 14 ft. x 16 ft.
- Three dock doors 10 ft. x10' ft.
- · Drive through access
- · Clear height 28 ft.
- · Column spacing 67 feet
- Pricing \$0.55 sf/month warehouse
- Pricing \$0.75 sf/month office
- · Electrical capacity 800 amps