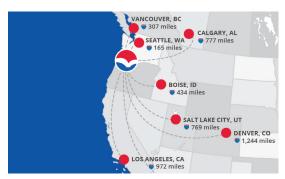

#### THE PORT OF MANY ROUTES

The Port of Vancouver USA is the premier Pacific Rim Gateway to the United States and Canada. Located in Vancouver, Washington, the port's position at the crossroads of ocean-bound and river shipping lanes, interstate highways (I-5 and I-84), and national rail lines (BNSF and Union Pacific) makes it the perfect choice for companies with regional and global shipping needs.

### Location Advantages

- Proximity to import/export facility with access to all modes of transportation
- · Rail transload center nearby
- Favorable tax structure
- · Low utility rates
- Foreign-Trade Zone #296 designation area
- Less than five minutes from Interstate 5,
  State Highway 14 and the I-5 Bridge to
  Portland, Oregon
- · Skilled workforce
- · Dedicated port partner
- · Outstanding livability