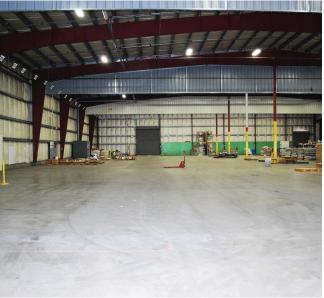

### Amenities

- Approximately 38,221 square foot warehouse
- 665 square foot office and breakroom
- 38,000 square foot outside parking and storage
- · Zoned IH Heavy Industrial
- Three grade doors 14 ft. x 16 ft.
- Three dock doors 10 ft. x10' ft.
- Drive through access
- Clear height 28 ft.
- Column spacing 67 feet
- · Electrical capacity 800 amps