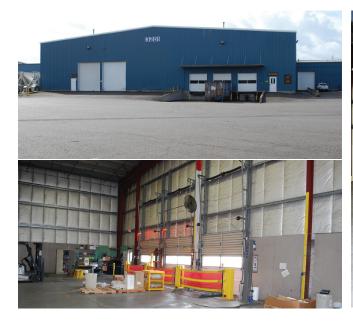

# 3201 Section I Industrial Warehouse

3201 NW Lower River Road, Vancouver, WA 98660

### Amenities

- Approximately 38,221 square foot warehouse
- 665 square foot office and breakroom
- 38,000 square foot outside parking and storage
- · Zoned IH Heavy Industrial
- Three grade doors 14 ft. x 16 ft.
- Three dock doors 10 ft. x10' ft.
- Drive through access
- Clear height 28 ft.
- Column spacing 67 feet
- · Electrical capacity 800 amps