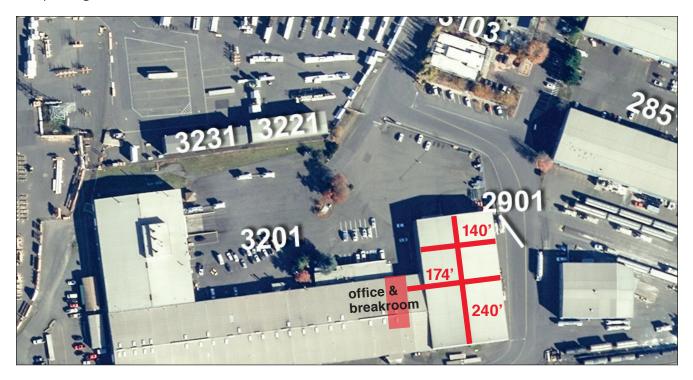

### Site Plan and Location

WAREHOUSE 3201 SECTION I has 38,221 square feet with office and breakroom available for your new or expanding business needs.